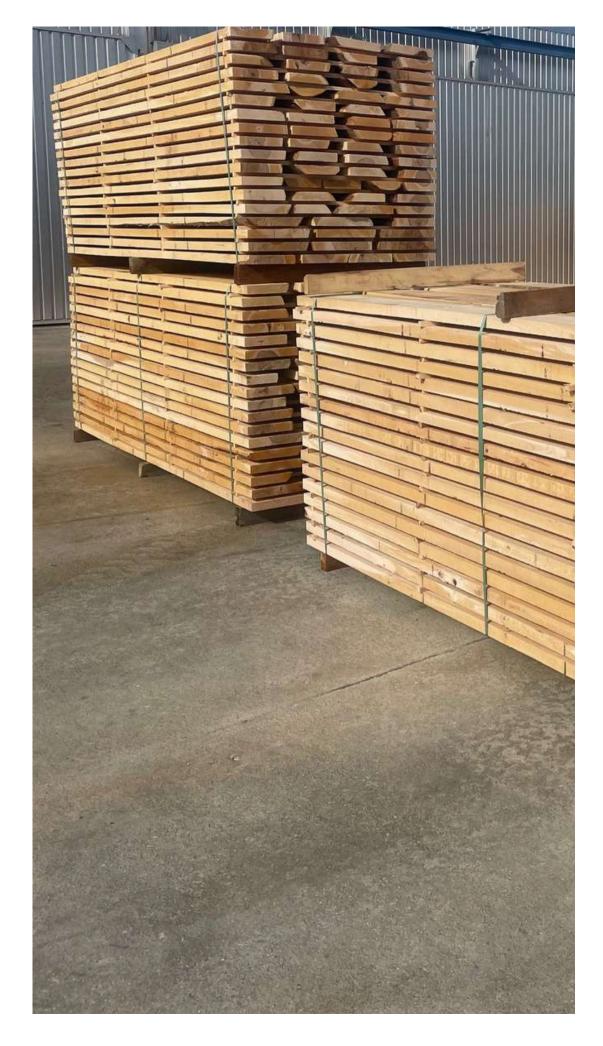

is quality is conferring a beautiful natural coloration to the wood and reveals its esthetic values.

Details on quality

AB: red heart allowed, few knots allowed including a penetrating one but not on each board.

Notice: boards with small defects are not exceeding 10% from whole quantity.



A GRADE

A GRADE



















A GRADE

A GRADE

A GRADE

### A GRADE













## A SIDE SURFACES



























B GRADE













B SIDE SURFACES





























































#### A GRADE PALLET













### A GRADE PALLET













#### **B PALLET**













### **B PALLET**













### A-B PALLET









































































### BEECH UNEDGED













### BEECH ONE SIDE UNEDGED







# BEECH SHORT SIZE GRADE









A GRADE

A GRADE

B GRADE

B GRADE

### BEECH SHORT SIZE













### BEECH ELEMENT













### BEECH ELEMENT













#### BEECH ELEMENT