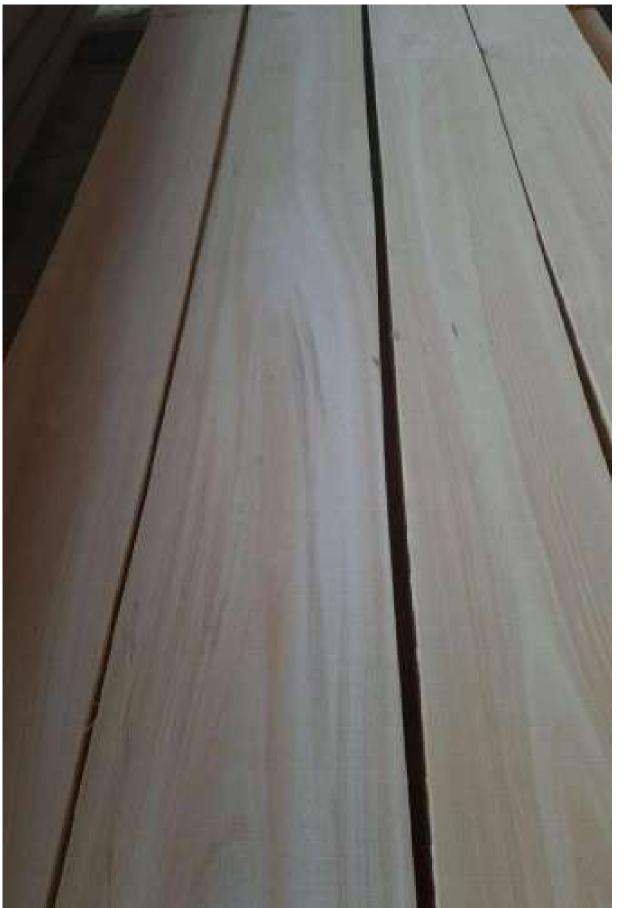

have an uniform appearance, free of knots or red heart, the beauty of the beech wood being fully revealed.

**Details on quality** 

- 4 faces clear: no red heart, no knots.
- 3 faces clear: sound red heart track, one sound and not-penetrating knot on one face or edge.
  Notice: boards in 3FC grade are alowed in about 10% from whole quantity

Grade AB The allowed sound red heart to this quality is conferring a beautiful natural coloration to the wood and reveals its esthetic values.

Details on quality

AB: red heart allowed, few knots allowed including a penetrating one but not on each board.

Notice: boards with small defects are not exceeding 10% from whole quantity.



A GRADE

A GRADE



















A GRADE

A GRADE

A GRADE

### A GRADE













## A SIDE SURFACES



























B GRADE













B SIDE SURFACES





























































#### A GRADE PALLET













### A GRADE PALLET













#### **B PALLET**













### **B PALLET**













### A-B PALLET









































































### BEECH UNEDGED













### BEECH ONE SIDE UNEDGED







# BEECH SHORT SIZE GRADE









A GRADE

A GRADE

B GRADE

B GRADE

### BEECH SHORT SIZE













### BEECH ELEMENT













### BEECH ELEMENT













#### BEECH ELEMENT