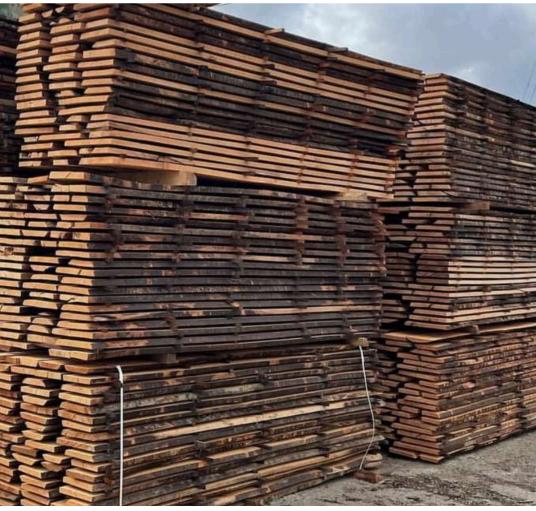

he allowed sound red heart to this quality is conferring a beautiful natural coloration to the wood and reveals its esthetic values.

Details on quality

AB: red heart allowed, few knots allowed including a penetrating one but not on each board.

Notice: boards with small defects are not exceeding 10% from whole quantity.



A GRADE

A GRADE



















A GRADE

A GRADE

A GRADE

### A GRADE













## A SIDE SURFACES



























B GRADE













B SIDE SURFACES





























































#### A GRADE PALLET













### A GRADE PALLET













#### **B PALLET**













### **B PALLET**













### A-B PALLET









































































### BEECH UNEDGED













### BEECH ONE SIDE UNEDGED







# BEECH SHORT SIZE GRADE









A GRADE

A GRADE

B GRADE

B GRADE

### BEECH SHORT SIZE













### BEECH ELEMENT













### BEECH ELEMENT













#### BEECH ELEMENT