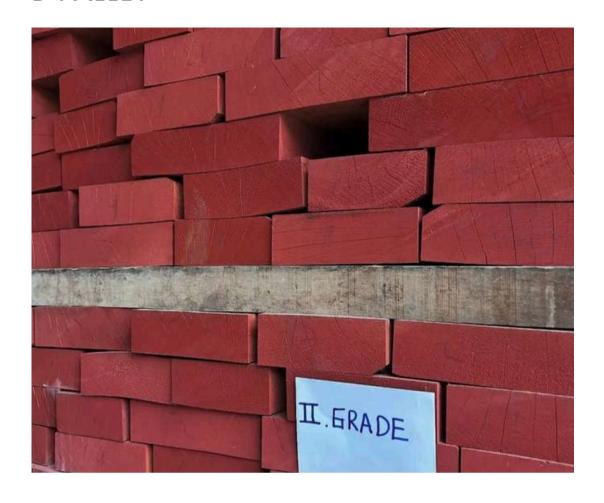

not-penetrating knot on one face or edge.
  Notice: boards in 3FC grade are alowed in about 10% from whole quantity

Grade AB The allowed sound red heart to this quality is conferring a beautiful natural coloration to the wood and reveals its esthetic values.

Details on quality

AB: red heart allowed, few knots allowed including a penetrating one but not on each board.

Notice: boards with small defects are not exceeding 10% from whole quantity.



A GRADE

A GRADE



















A GRADE

A GRADE

A GRADE

### A GRADE













## A SIDE SURFACES



























B GRADE













B SIDE SURFACES





























































#### A GRADE PALLET













### A GRADE PALLET













#### **B PALLET**













### **B PALLET**













### A-B PALLET









































































### BEECH UNEDGED













### BEECH ONE SIDE UNEDGED







# BEECH SHORT SIZE GRADE









A GRADE

A GRADE

B GRADE

B GRADE

### BEECH SHORT SIZE













### BEECH ELEMENT













### BEECH ELEMENT













#### BEECH ELEMENT