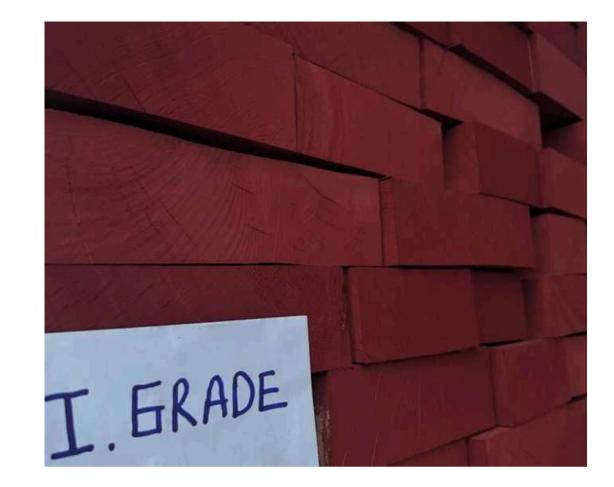

faces clear: no red heart, no knots.
- 3 faces clear: sound red heart track, one sound and not-penetrating knot on one face or edge.
  Notice: boards in 3FC grade are alowed in about 10% from whole quantity

Grade AB The allowed sound red heart to this quality is conferring a beautiful natural coloration to the wood and reveals its esthetic values.

Details on quality

AB: red heart allowed, few knots allowed including a penetrating one but not on each board.

Notice: boards with small defects are not exceeding 10% from whole quantity.



A GRADE

A GRADE



















A GRADE

A GRADE

A GRADE

### A GRADE













## A SIDE SURFACES



























B GRADE













B SIDE SURFACES





























































#### A GRADE PALLET













### A GRADE PALLET













#### **B PALLET**













### **B PALLET**













### A-B PALLET









































































### BEECH UNEDGED













### BEECH ONE SIDE UNEDGED







# BEECH SHORT SIZE GRADE









A GRADE

A GRADE

B GRADE

B GRADE

### BEECH SHORT SIZE













### BEECH ELEMENT













### BEECH ELEMENT













#### BEECH ELEMENT