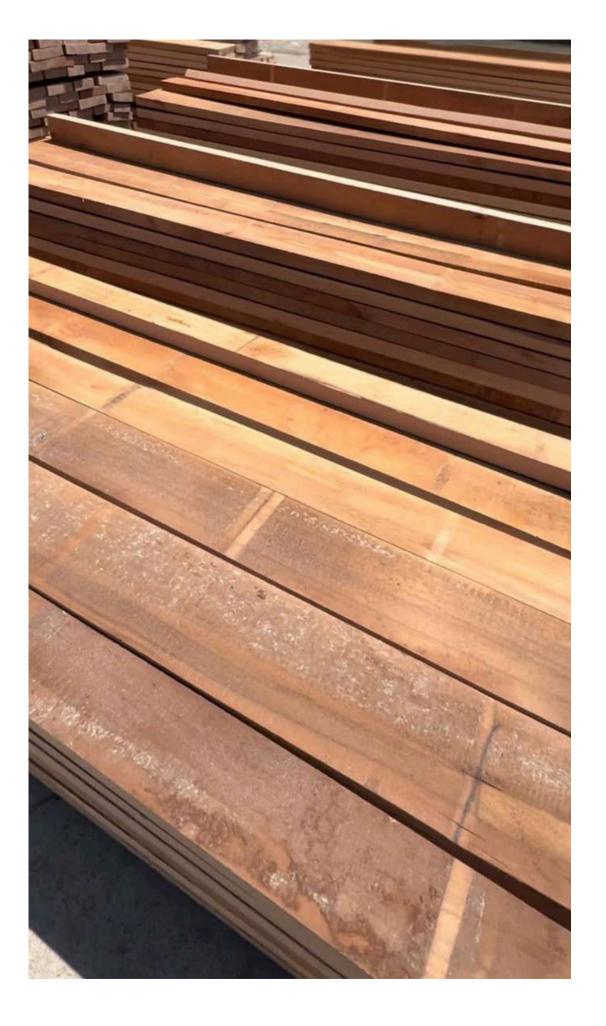

e beech wood being fully revealed.

**Details on quality** 

- 4 faces clear: no red heart, no knots.
- 3 faces clear: sound red heart track, one sound and not-penetrating knot on one face or edge.
  Notice: boards in 3FC grade are alowed in about 10% from whole quantity

Grade AB The allowed sound red heart to this quality is conferring a beautiful natural coloration to the wood and reveals its esthetic values.

Details on quality

AB: red heart allowed, few knots allowed including a penetrating one but not on each board.

Notice: boards with small defects are not exceeding 10% from whole quantity.



A GRADE

A GRADE



















A GRADE

A GRADE

A GRADE

### A GRADE













## A SIDE SURFACES



























B GRADE













B SIDE SURFACES





























































#### A GRADE PALLET













### A GRADE PALLET













#### **B PALLET**













### **B PALLET**













### A-B PALLET









































































### BEECH UNEDGED













### BEECH ONE SIDE UNEDGED







# BEECH SHORT SIZE GRADE









A GRADE

A GRADE

B GRADE

B GRADE

### BEECH SHORT SIZE













### BEECH ELEMENT













### BEECH ELEMENT













#### BEECH ELEMENT