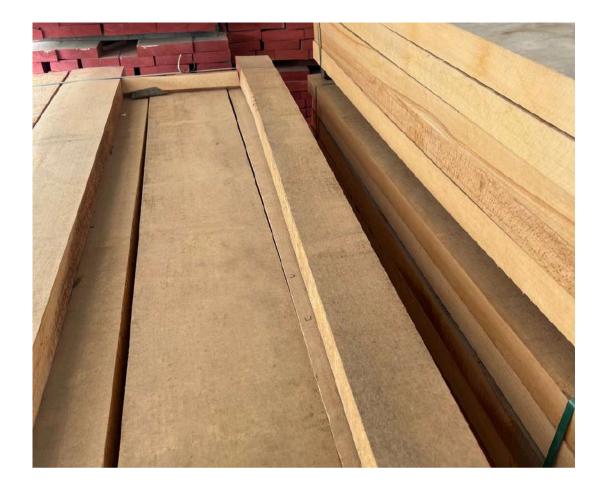

free of knots or red heart, the beauty of the beech wood being fully revealed.

**Details on quality** 

- 4 faces clear: no red heart, no knots.
- 3 faces clear: sound red heart track, one sound and not-penetrating knot on one face or edge.
  Notice: boards in 3FC grade are alowed in about 10% from whole quantity

Grade AB The allowed sound red heart to this quality is conferring a beautiful natural coloration to the wood and reveals its esthetic values.

Details on quality

AB: red heart allowed, few knots allowed including a penetrating one but not on each board.

Notice: boards with small defects are not exceeding 10% from whole quantity.



A GRADE

A GRADE



















A GRADE

A GRADE

A GRADE

### A GRADE













## A SIDE SURFACES



























B GRADE













B SIDE SURFACES





























































#### A GRADE PALLET













### A GRADE PALLET













#### **B PALLET**













### **B PALLET**













### A-B PALLET









































































### BEECH UNEDGED













### BEECH ONE SIDE UNEDGED







# BEECH SHORT SIZE GRADE









A GRADE

A GRADE

B GRADE

B GRADE

### BEECH SHORT SIZE













### BEECH ELEMENT













### BEECH ELEMENT













#### BEECH ELEMENT