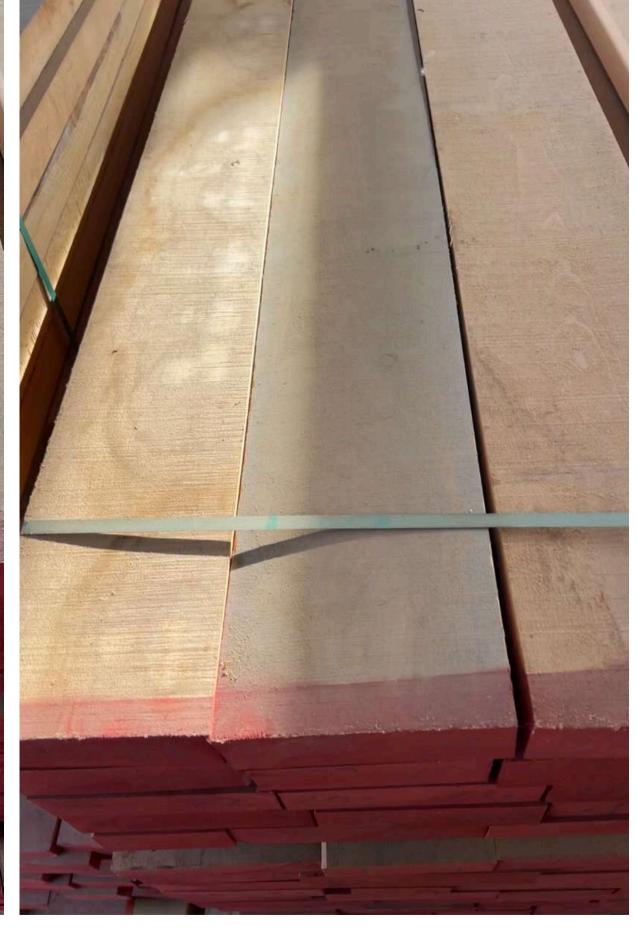

ORIGIN





%18

C-RUSTIC

FRESH



Grade A is our highest grade. Pieces from this grade have an uniform appearance, free of knots or red heart, the beauty of the beech wood being fully revealed.

**Details on quality** 

- 4 faces clear: no red heart, no knots.
- 3 faces clear: sound red heart track, one sound and not-penetrating knot on one face or edge.
  Notice: boards in 3FC grade are alowed in about 10% from whole quantity

Grade AB The allowed sound red heart to this quality is conferring a beautiful natural coloration to the wood and reveals its esthetic values.

Details on quality

AB: red heart allowed, few knots allowed including a penetrating one but not on each board.

Notice: boards with small defects are not exceeding 10% from whole quantity.



A GRADE

A GRADE



















A GRADE

A GRADE

A GRADE

### A GRADE













## A SIDE SURFACES



























B GRADE













B SIDE SURFACES





























































#### A GRADE PALLET













### A GRADE PALLET













#### **B PALLET**













### **B PALLET**













### A-B PALLET









































































### BEECH UNEDGED













### BEECH ONE SIDE UNEDGED







# BEECH SHORT SIZE GRADE









A GRADE

A GRADE

B GRADE

B GRADE

### BEECH SHORT SIZE













### BEECH ELEMENT













### BEECH ELEMENT













#### BEECH ELEMENT