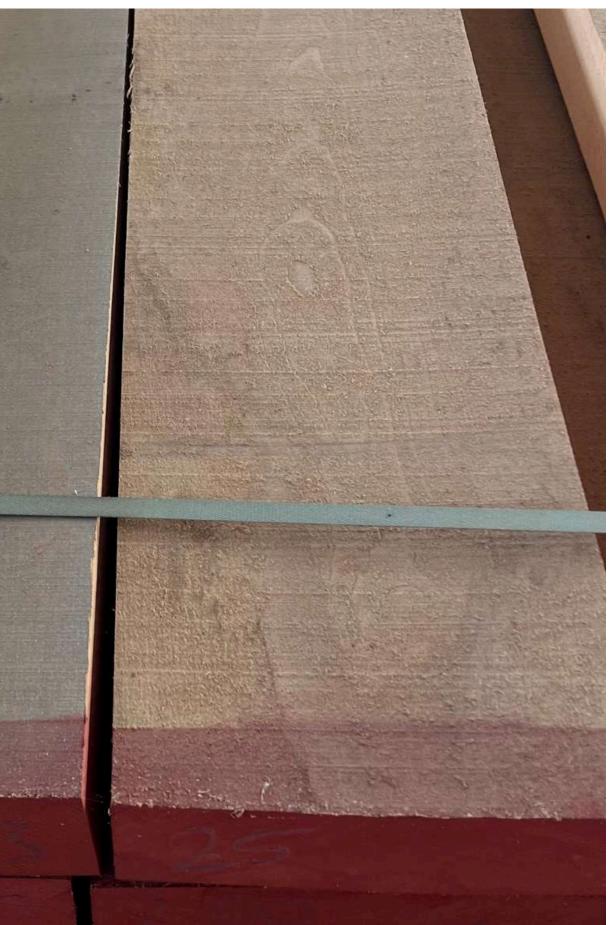

GIN





%18

C-RUSTIC

FRESH



Grade A is our highest grade. Pieces from this grade have an uniform appearance, free of knots or red heart, the beauty of the beech wood being fully revealed.

**Details on quality** 

- 4 faces clear: no red heart, no knots.
- 3 faces clear: sound red heart track, one sound and not-penetrating knot on one face or edge.
  Notice: boards in 3FC grade are alowed in about 10% from whole quantity

Grade AB The allowed sound red heart to this quality is conferring a beautiful natural coloration to the wood and reveals its esthetic values.

Details on quality

AB: red heart allowed, few knots allowed including a penetrating one but not on each board.

Notice: boards with small defects are not exceeding 10% from whole quantity.



A GRADE

A GRADE



















A GRADE

A GRADE

A GRADE

### A GRADE













## A SIDE SURFACES



























B GRADE













B SIDE SURFACES





























































#### A GRADE PALLET













### A GRADE PALLET













#### **B PALLET**













### **B PALLET**













### A-B PALLET









































































### BEECH UNEDGED













### BEECH ONE SIDE UNEDGED







# BEECH SHORT SIZE GRADE









A GRADE

A GRADE

B GRADE

B GRADE

### BEECH SHORT SIZE













### BEECH ELEMENT













### BEECH ELEMENT













#### BEECH ELEMENT