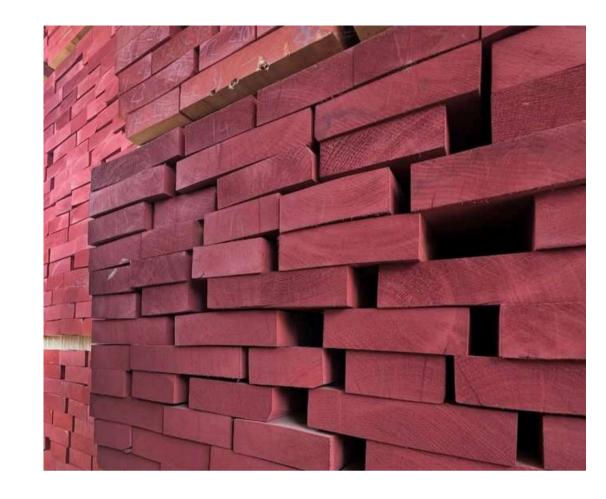

ces clear: no red heart, no knots.
- 3 faces clear: sound red heart track, one sound and not-penetrating knot on one face or edge.
  Notice: boards in 3FC grade are alowed in about 10% from whole quantity

Grade AB The allowed sound red heart to this quality is conferring a beautiful natural coloration to the wood and reveals its esthetic values.

Details on quality

AB: red heart allowed, few knots allowed including a penetrating one but not on each board.

Notice: boards with small defects are not exceeding 10% from whole quantity.



A GRADE

A GRADE



















A GRADE

A GRADE

A GRADE

### A GRADE













## A SIDE SURFACES



























B GRADE













B SIDE SURFACES





























































#### A GRADE PALLET













### A GRADE PALLET













#### **B PALLET**













### **B PALLET**













### A-B PALLET









































































### BEECH UNEDGED













### BEECH ONE SIDE UNEDGED







# BEECH SHORT SIZE GRADE









A GRADE

A GRADE

B GRADE

B GRADE

### BEECH SHORT SIZE













### BEECH ELEMENT













### BEECH ELEMENT













#### BEECH ELEMENT