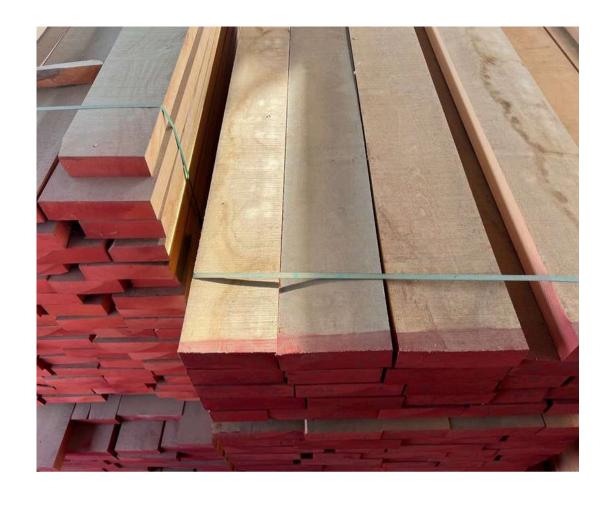

our highest grade. Pieces from this grade have an uniform appearance, free of knots or red heart, the beauty of the beech wood being fully revealed.

**Details on quality** 

- 4 faces clear: no red heart, no knots.
- 3 faces clear: sound red heart track, one sound and not-penetrating knot on one face or edge.
  Notice: boards in 3FC grade are alowed in about 10% from whole quantity

Grade AB The allowed sound red heart to this quality is conferring a beautiful natural coloration to the wood and reveals its esthetic values.

Details on quality

AB: red heart allowed, few knots allowed including a penetrating one but not on each board.

Notice: boards with small defects are not exceeding 10% from whole quantity.



A GRADE

A GRADE



















A GRADE

A GRADE

A GRADE

### A GRADE













## A SIDE SURFACES



























B GRADE













B SIDE SURFACES





























































#### A GRADE PALLET













### A GRADE PALLET













#### **B PALLET**













### **B PALLET**













### A-B PALLET









































































### BEECH UNEDGED













### BEECH ONE SIDE UNEDGED







# BEECH SHORT SIZE GRADE









A GRADE

A GRADE

B GRADE

B GRADE

### BEECH SHORT SIZE













### BEECH ELEMENT













### BEECH ELEMENT













#### BEECH ELEMENT