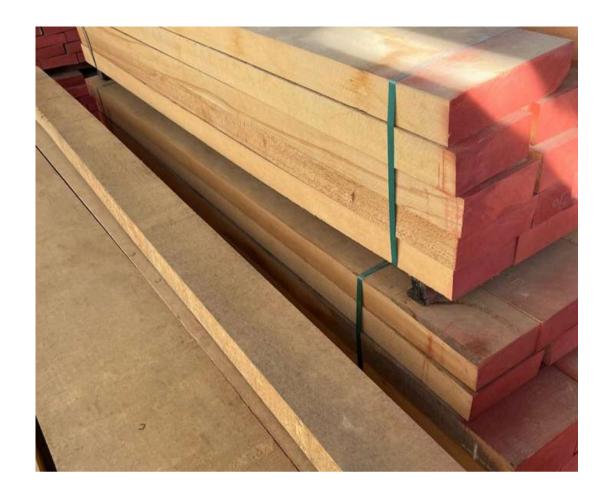

e, free of knots or red heart, the beauty of the beech wood being fully revealed.

**Details on quality** 

- 4 faces clear: no red heart, no knots.
- 3 faces clear: sound red heart track, one sound and not-penetrating knot on one face or edge.
  Notice: boards in 3FC grade are alowed in about 10% from whole quantity

Grade AB The allowed sound red heart to this quality is conferring a beautiful natural coloration to the wood and reveals its esthetic values.

Details on quality

AB: red heart allowed, few knots allowed including a penetrating one but not on each board.

Notice: boards with small defects are not exceeding 10% from whole quantity.



A GRADE

A GRADE



















A GRADE

A GRADE

A GRADE

### A GRADE













## A SIDE SURFACES



























B GRADE













B SIDE SURFACES





























































#### A GRADE PALLET













### A GRADE PALLET













#### **B PALLET**













### **B PALLET**













### A-B PALLET









































































### BEECH UNEDGED













### BEECH ONE SIDE UNEDGED







# BEECH SHORT SIZE GRADE









A GRADE

A GRADE

B GRADE

B GRADE

### BEECH SHORT SIZE













### BEECH ELEMENT













### BEECH ELEMENT













#### BEECH ELEMENT