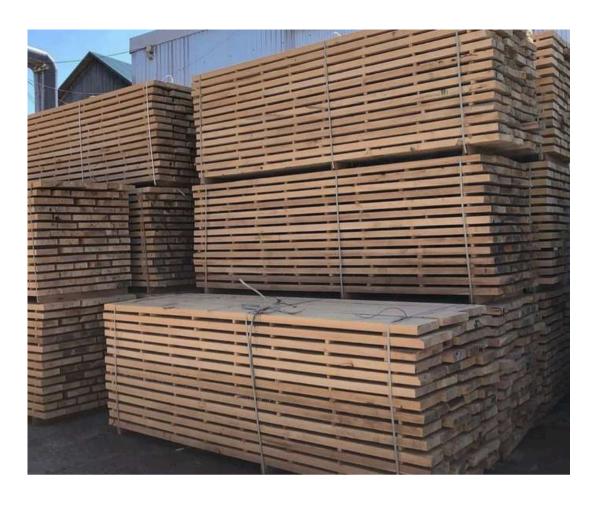

wood being fully revealed.

**Details on quality** 

- 4 faces clear: no red heart, no knots.
- 3 faces clear: sound red heart track, one sound and not-penetrating knot on one face or edge.
  Notice: boards in 3FC grade are alowed in about 10% from whole quantity

Grade AB The allowed sound red heart to this quality is conferring a beautiful natural coloration to the wood and reveals its esthetic values.

Details on quality

AB: red heart allowed, few knots allowed including a penetrating one but not on each board.

Notice: boards with small defects are not exceeding 10% from whole quantity.



A GRADE

A GRADE



















A GRADE

A GRADE

A GRADE

### A GRADE













## A SIDE SURFACES



























B GRADE













B SIDE SURFACES





























































#### A GRADE PALLET













### A GRADE PALLET













#### **B PALLET**













### **B PALLET**













### A-B PALLET









































































### BEECH UNEDGED













### BEECH ONE SIDE UNEDGED







# BEECH SHORT SIZE GRADE









A GRADE

A GRADE

B GRADE

B GRADE

### BEECH SHORT SIZE













### BEECH ELEMENT













### BEECH ELEMENT













#### BEECH ELEMENT