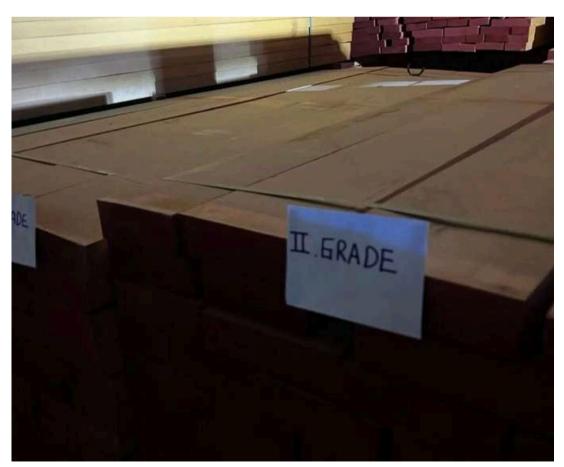

in 3FC grade are alowed in about 10% from whole quantity

Grade AB The allowed sound red heart to this quality is conferring a beautiful natural coloration to the wood and reveals its esthetic values.

Details on quality

AB: red heart allowed, few knots allowed including a penetrating one but not on each board.

Notice: boards with small defects are not exceeding 10% from whole quantity.



A GRADE

A GRADE



















A GRADE

A GRADE

A GRADE

### A GRADE













## A SIDE SURFACES



























B GRADE













B SIDE SURFACES





























































#### A GRADE PALLET













### A GRADE PALLET













#### **B PALLET**













### **B PALLET**













### A-B PALLET









































































### BEECH UNEDGED













### BEECH ONE SIDE UNEDGED







# BEECH SHORT SIZE GRADE









A GRADE

A GRADE

B GRADE

B GRADE

### BEECH SHORT SIZE













### BEECH ELEMENT













### BEECH ELEMENT













#### BEECH ELEMENT