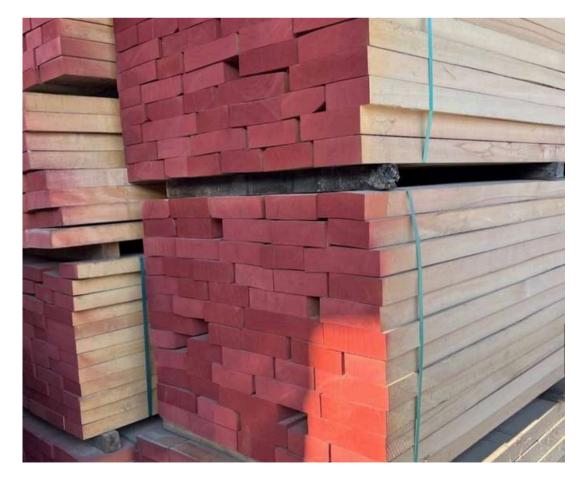

r edge.
  Notice: boards in 3FC grade are alowed in about 10% from whole quantity

Grade AB The allowed sound red heart to this quality is conferring a beautiful natural coloration to the wood and reveals its esthetic values.

Details on quality

AB: red heart allowed, few knots allowed including a penetrating one but not on each board.

Notice: boards with small defects are not exceeding 10% from whole quantity.



A GRADE

A GRADE



















A GRADE

A GRADE

A GRADE

### A GRADE













## A SIDE SURFACES



























B GRADE













B SIDE SURFACES





























































#### A GRADE PALLET













### A GRADE PALLET













#### **B PALLET**













### **B PALLET**













### A-B PALLET









































































### BEECH UNEDGED













### BEECH ONE SIDE UNEDGED







# BEECH SHORT SIZE GRADE









A GRADE

A GRADE

B GRADE

B GRADE

### BEECH SHORT SIZE













### BEECH ELEMENT













### BEECH ELEMENT













#### BEECH ELEMENT