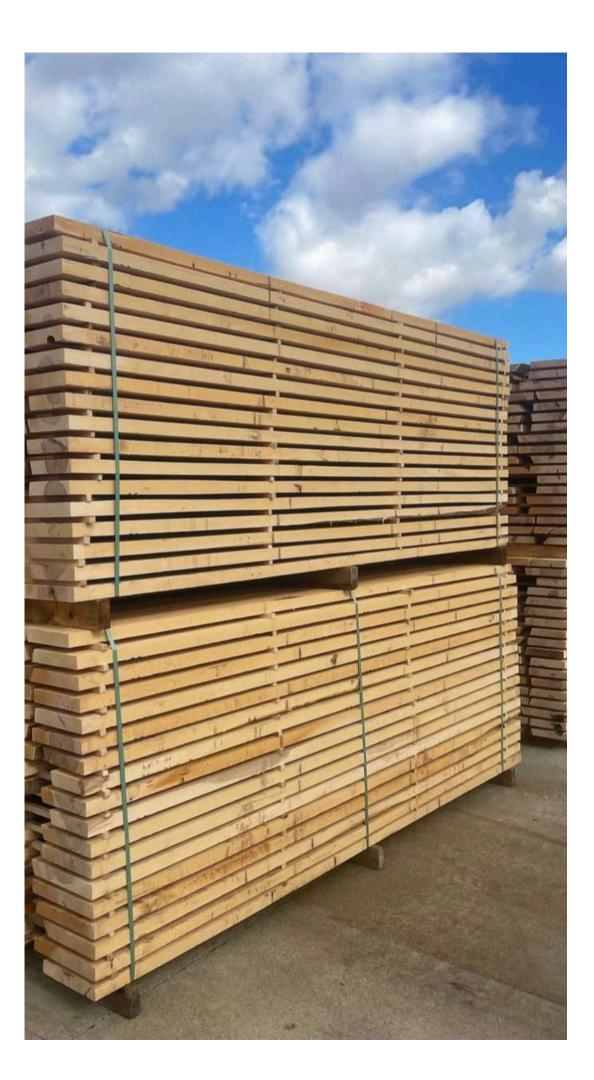

quality is conferring a beautiful natural coloration to the wood and reveals its esthetic values.

Details on quality

AB: red heart allowed, few knots allowed including a penetrating one but not on each board.

Notice: boards with small defects are not exceeding 10% from whole quantity.



A GRADE

A GRADE



















A GRADE

A GRADE

A GRADE

### A GRADE













## A SIDE SURFACES



























B GRADE













B SIDE SURFACES





























































#### A GRADE PALLET













### A GRADE PALLET













#### **B PALLET**













### **B PALLET**













### A-B PALLET









































































### BEECH UNEDGED













### BEECH ONE SIDE UNEDGED







# BEECH SHORT SIZE GRADE









A GRADE

A GRADE

B GRADE

B GRADE

### BEECH SHORT SIZE













### BEECH ELEMENT













### BEECH ELEMENT













#### BEECH ELEMENT