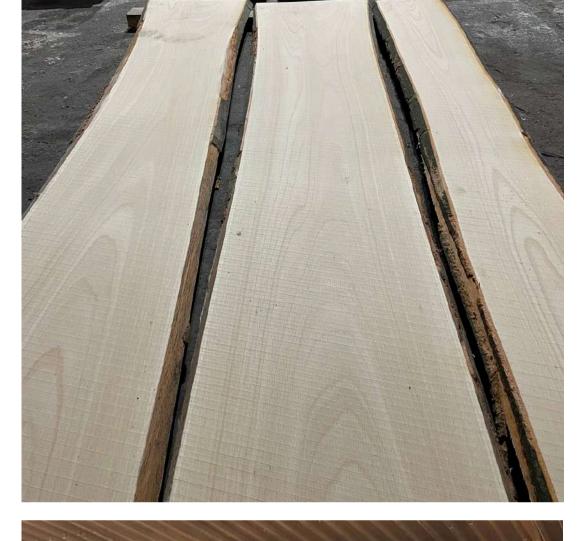

AB The allowed sound red heart to this quality is conferring a beautiful natural coloration to the wood and reveals its esthetic values.

Details on quality

AB: red heart allowed, few knots allowed including a penetrating one but not on each board.

Notice: boards with small defects are not exceeding 10% from whole quantity.



A GRADE

A GRADE



















A GRADE

A GRADE

A GRADE

### A GRADE













## A SIDE SURFACES



























B GRADE













B SIDE SURFACES





























































#### A GRADE PALLET













### A GRADE PALLET













#### **B PALLET**













### **B PALLET**













### A-B PALLET









































































### BEECH UNEDGED













### BEECH ONE SIDE UNEDGED







# BEECH SHORT SIZE GRADE









A GRADE

A GRADE

B GRADE

B GRADE

### BEECH SHORT SIZE













### BEECH ELEMENT













### BEECH ELEMENT













#### BEECH ELEMENT