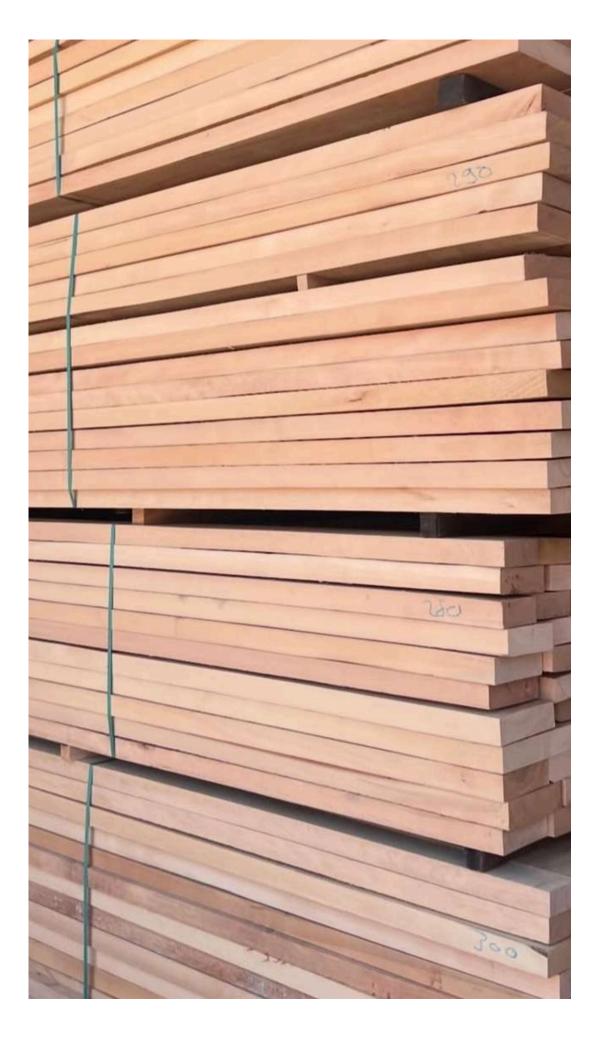

h wood being fully revealed.

**Details on quality** 

- 4 faces clear: no red heart, no knots.
- 3 faces clear: sound red heart track, one sound and not-penetrating knot on one face or edge.
  Notice: boards in 3FC grade are alowed in about 10% from whole quantity

Grade AB The allowed sound red heart to this quality is conferring a beautiful natural coloration to the wood and reveals its esthetic values.

Details on quality

AB: red heart allowed, few knots allowed including a penetrating one but not on each board.

Notice: boards with small defects are not exceeding 10% from whole quantity.



A GRADE

A GRADE



















A GRADE

A GRADE

A GRADE

### A GRADE













## A SIDE SURFACES



























B GRADE













B SIDE SURFACES





























































#### A GRADE PALLET













### A GRADE PALLET













#### **B PALLET**













### **B PALLET**













### A-B PALLET









































































### BEECH UNEDGED













### BEECH ONE SIDE UNEDGED







# BEECH SHORT SIZE GRADE









A GRADE

A GRADE

B GRADE

B GRADE

### BEECH SHORT SIZE













### BEECH ELEMENT













### BEECH ELEMENT













#### BEECH ELEMENT