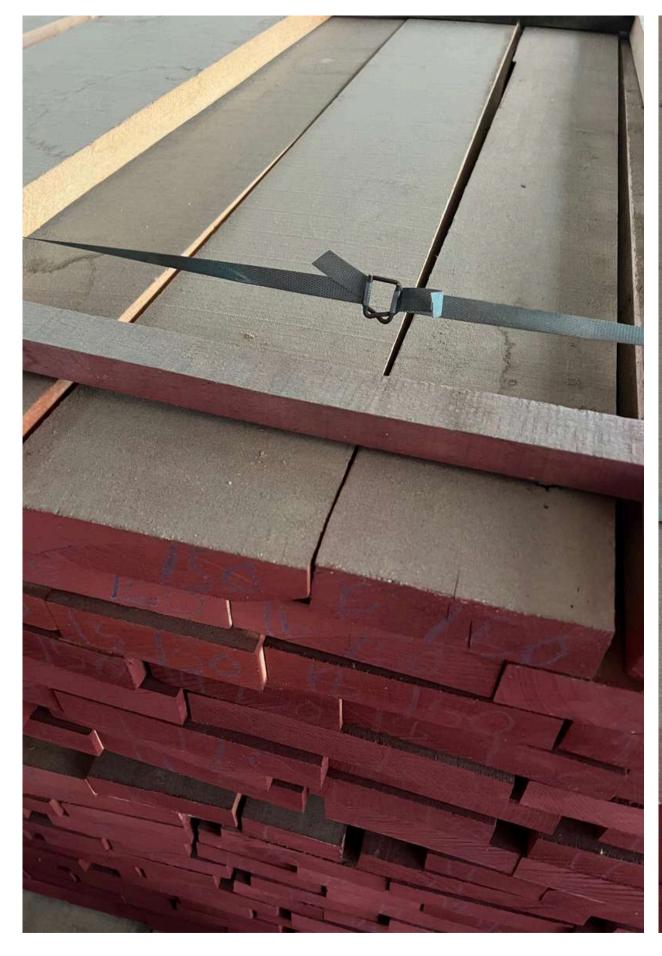

RIGIN





%18

C-RUSTIC

FRESH



Grade A is our highest grade. Pieces from this grade have an uniform appearance, free of knots or red heart, the beauty of the beech wood being fully revealed.

**Details on quality** 

- 4 faces clear: no red heart, no knots.
- 3 faces clear: sound red heart track, one sound and not-penetrating knot on one face or edge.
  Notice: boards in 3FC grade are alowed in about 10% from whole quantity

Grade AB The allowed sound red heart to this quality is conferring a beautiful natural coloration to the wood and reveals its esthetic values.

Details on quality

AB: red heart allowed, few knots allowed including a penetrating one but not on each board.

Notice: boards with small defects are not exceeding 10% from whole quantity.



A GRADE

A GRADE



















A GRADE

A GRADE

A GRADE

### A GRADE













## A SIDE SURFACES



























B GRADE













B SIDE SURFACES





























































#### A GRADE PALLET













### A GRADE PALLET













#### **B PALLET**













### **B PALLET**













### A-B PALLET









































































### BEECH UNEDGED













### BEECH ONE SIDE UNEDGED







# BEECH SHORT SIZE GRADE









A GRADE

A GRADE

B GRADE

B GRADE

### BEECH SHORT SIZE













### BEECH ELEMENT













### BEECH ELEMENT













#### BEECH ELEMENT