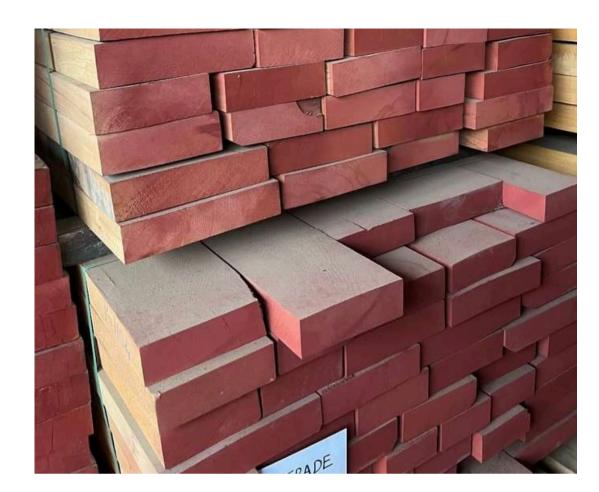

t-penetrating knot on one face or edge.
  Notice: boards in 3FC grade are alowed in about 10% from whole quantity

Grade AB The allowed sound red heart to this quality is conferring a beautiful natural coloration to the wood and reveals its esthetic values.

Details on quality

AB: red heart allowed, few knots allowed including a penetrating one but not on each board.

Notice: boards with small defects are not exceeding 10% from whole quantity.



A GRADE

A GRADE



















A GRADE

A GRADE

A GRADE

### A GRADE













## A SIDE SURFACES



























B GRADE













B SIDE SURFACES





























































#### A GRADE PALLET













### A GRADE PALLET













#### **B PALLET**













### **B PALLET**













### A-B PALLET









































































### BEECH UNEDGED













### BEECH ONE SIDE UNEDGED







# BEECH SHORT SIZE GRADE









A GRADE

A GRADE

B GRADE

B GRADE

### BEECH SHORT SIZE













### BEECH ELEMENT













### BEECH ELEMENT













#### BEECH ELEMENT