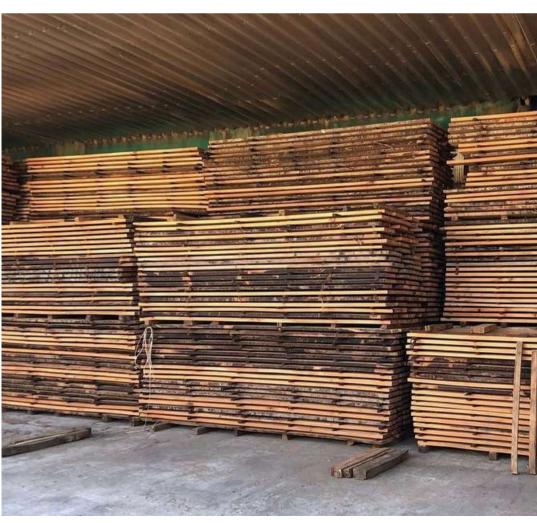

allowed sound red heart to this quality is conferring a beautiful natural coloration to the wood and reveals its esthetic values.

Details on quality

AB: red heart allowed, few knots allowed including a penetrating one but not on each board.

Notice: boards with small defects are not exceeding 10% from whole quantity.



A GRADE

A GRADE



















A GRADE

A GRADE

A GRADE

### A GRADE













## A SIDE SURFACES



























B GRADE













B SIDE SURFACES





























































#### A GRADE PALLET













### A GRADE PALLET













#### **B PALLET**













### **B PALLET**













### A-B PALLET









































































### BEECH UNEDGED













### BEECH ONE SIDE UNEDGED







# BEECH SHORT SIZE GRADE









A GRADE

A GRADE

B GRADE

B GRADE

### BEECH SHORT SIZE













### BEECH ELEMENT













### BEECH ELEMENT













#### BEECH ELEMENT