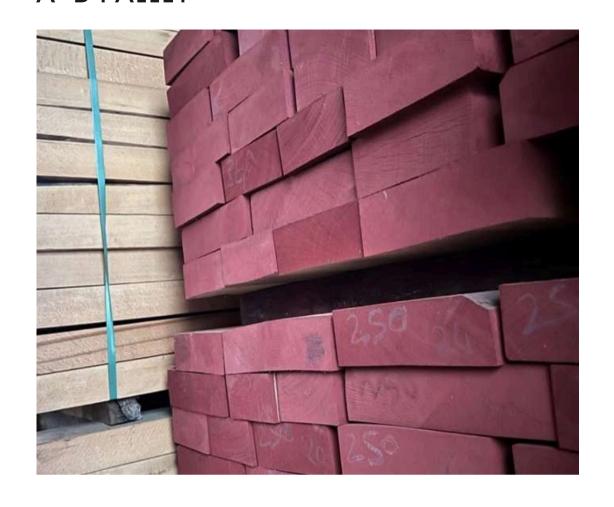

face or edge.
  Notice: boards in 3FC grade are alowed in about 10% from whole quantity

Grade AB The allowed sound red heart to this quality is conferring a beautiful natural coloration to the wood and reveals its esthetic values.

Details on quality

AB: red heart allowed, few knots allowed including a penetrating one but not on each board.

Notice: boards with small defects are not exceeding 10% from whole quantity.



A GRADE

A GRADE



















A GRADE

A GRADE

A GRADE

### A GRADE













## A SIDE SURFACES



























B GRADE













B SIDE SURFACES





























































#### A GRADE PALLET













### A GRADE PALLET













#### **B PALLET**













### **B PALLET**













### A-B PALLET









































































### BEECH UNEDGED













### BEECH ONE SIDE UNEDGED







# BEECH SHORT SIZE GRADE









A GRADE

A GRADE

B GRADE

B GRADE

### BEECH SHORT SIZE













### BEECH ELEMENT













### BEECH ELEMENT













#### BEECH ELEMENT