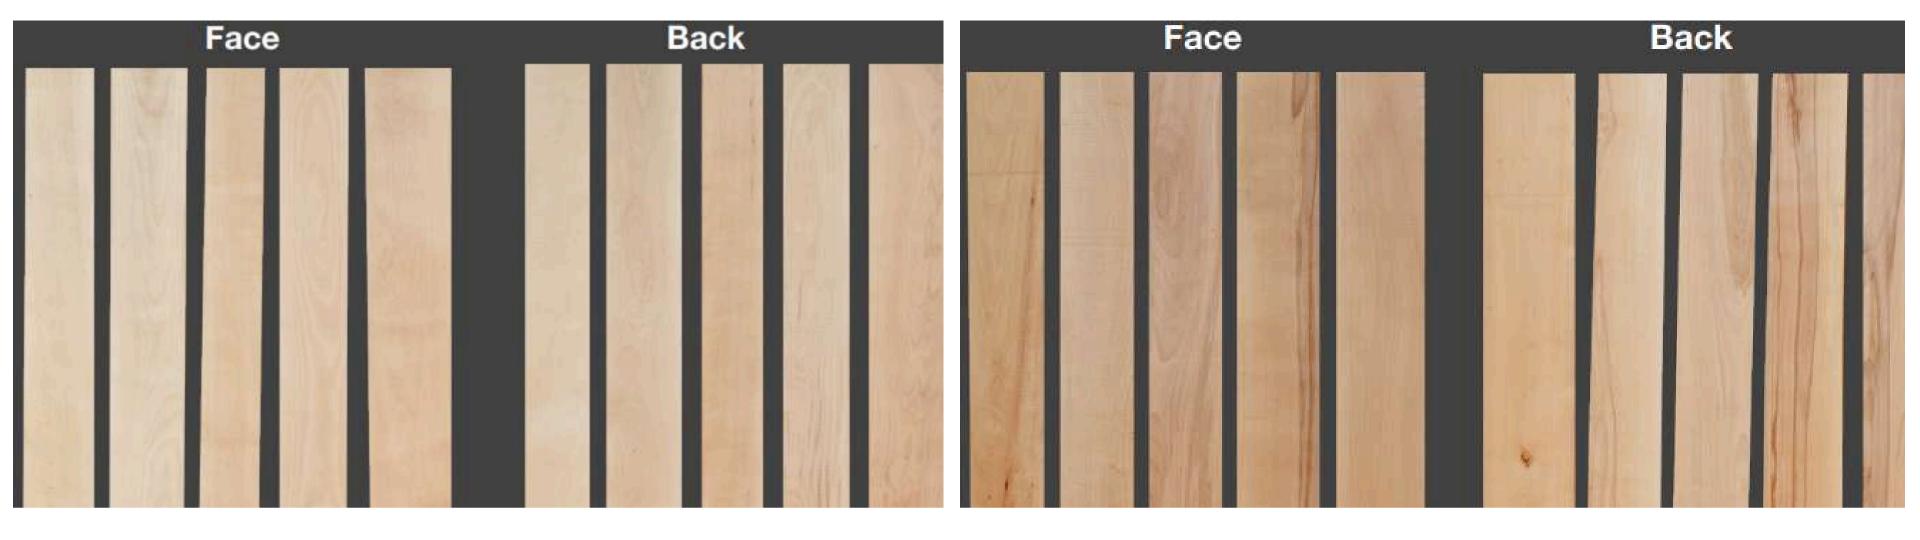

| BEECH WOOD |              |              |              |              |              |              |
|------------|--------------|--------------|--------------|--------------|--------------|--------------|
| THICKNESS  | 25 ( 27 ) mm | 30 ( 32 ) mm | 40 ( 42 ) mm | 50 ( 52 ) mm | 60 ( 62 ) mm | 70 ( 72 ) mm |
| LENGHT     | 500          | 1000         | 2000         | 2500         | 3000         | 3500         |
| WIDTH      | 100+         | 140+         | 200+         |              |              |              |

В

%12

Α

%8

UKRAİNE

QUALITY

MOISTURE

ORIGIN





%18

C-RUSTIC

FRESH



Grade A is our highest grade. Pieces from this grade have an uniform appearance, free of knots or red heart, the beauty of the beech wood being fully revealed.

**Details on quality** 

- 4 faces clear: no red heart, no knots.
- 3 faces clear: sound red heart track, one sound and not-penetrating knot on one face or edge.
  Notice: boards in 3FC grade are alowed in about 10% from whole quantity

Grade AB The allowed sound red heart to this quality is conferring a beautiful natural coloration to the wood and reveals its esthetic values.

Details on quality

AB: red heart allowed, few knots allowed including a penetrating one but not on each board.

Notice: boards with small defects are not exceeding 10% from whole quantity.



A GRADE

A GRADE



















A GRADE

A GRADE

A GRADE