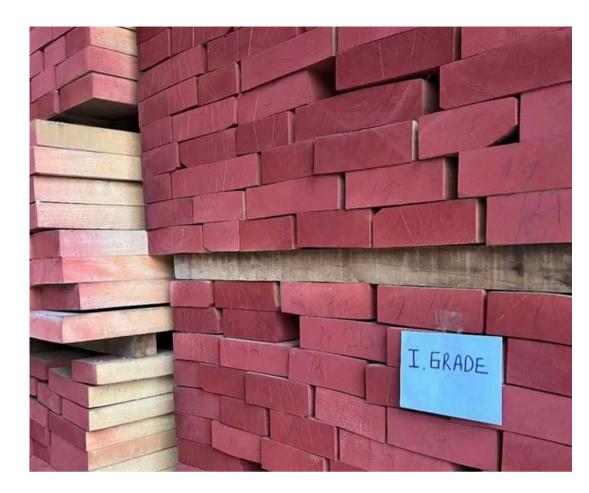

ots.
- 3 faces clear: sound red heart track, one sound and not-penetrating knot on one face or edge.
  Notice: boards in 3FC grade are alowed in about 10% from whole quantity

Grade AB The allowed sound red heart to this quality is conferring a beautiful natural coloration to the wood and reveals its esthetic values.

Details on quality

AB: red heart allowed, few knots allowed including a penetrating one but not on each board.

Notice: boards with small defects are not exceeding 10% from whole quantity.



A GRADE

A GRADE



















A GRADE

A GRADE

A GRADE

### A GRADE













## A SIDE SURFACES



























B GRADE













B SIDE SURFACES





























































#### A GRADE PALLET













### A GRADE PALLET













#### **B PALLET**













### **B PALLET**













### A-B PALLET









































































### BEECH UNEDGED













### BEECH ONE SIDE UNEDGED







# BEECH SHORT SIZE GRADE









A GRADE

A GRADE

B GRADE

B GRADE

### BEECH SHORT SIZE













### BEECH ELEMENT













### BEECH ELEMENT













#### BEECH ELEMENT