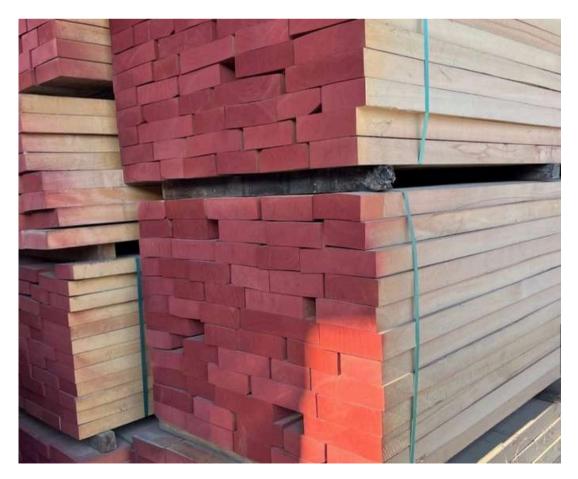

s clear: no red heart, no knots.
- 3 faces clear: sound red heart track, one sound and not-penetrating knot on one face or edge.
  Notice: boards in 3FC grade are alowed in about 10% from whole quantity

Grade AB The allowed sound red heart to this quality is conferring a beautiful natural coloration to the wood and reveals its esthetic values.

Details on quality

AB: red heart allowed, few knots allowed including a penetrating one but not on each board.

Notice: boards with small defects are not exceeding 10% from whole quantity.



A GRADE

A GRADE



















A GRADE

A GRADE

A GRADE

### A GRADE













## A SIDE SURFACES



























B GRADE













B SIDE SURFACES





























































#### A GRADE PALLET













### A GRADE PALLET













#### **B PALLET**













### **B PALLET**













### A-B PALLET









































































### BEECH UNEDGED













### BEECH ONE SIDE UNEDGED







# BEECH SHORT SIZE GRADE









A GRADE

A GRADE

B GRADE

B GRADE

### BEECH SHORT SIZE













### BEECH ELEMENT













### BEECH ELEMENT













#### BEECH ELEMENT