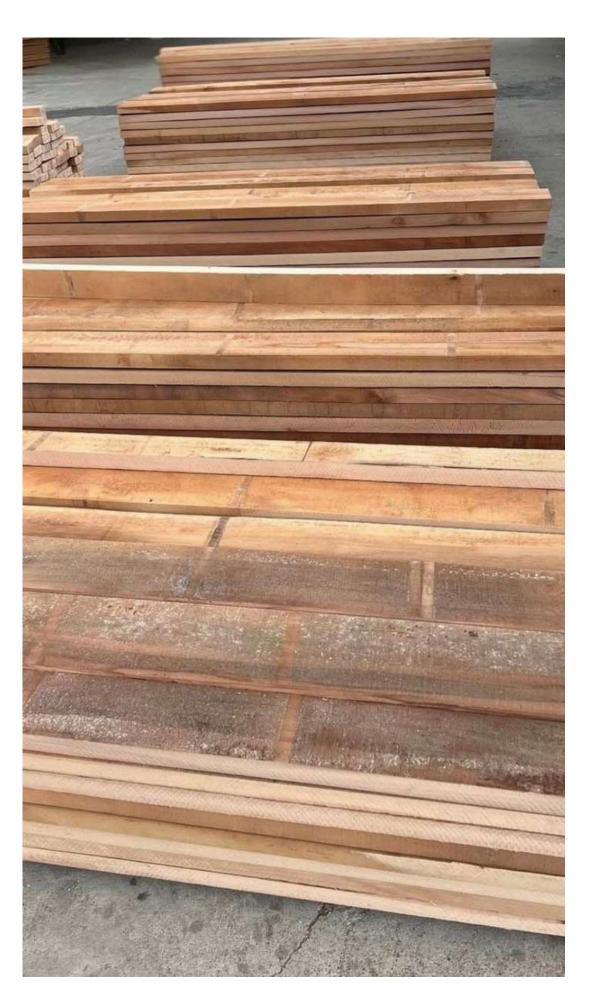

the beech wood being fully revealed.

**Details on quality** 

- 4 faces clear: no red heart, no knots.
- 3 faces clear: sound red heart track, one sound and not-penetrating knot on one face or edge.
  Notice: boards in 3FC grade are alowed in about 10% from whole quantity

Grade AB The allowed sound red heart to this quality is conferring a beautiful natural coloration to the wood and reveals its esthetic values.

Details on quality

AB: red heart allowed, few knots allowed including a penetrating one but not on each board.

Notice: boards with small defects are not exceeding 10% from whole quantity.



A GRADE

A GRADE



















A GRADE

A GRADE

A GRADE

### A GRADE













## A SIDE SURFACES



























B GRADE













B SIDE SURFACES





























































#### A GRADE PALLET













### A GRADE PALLET













#### **B PALLET**













### **B PALLET**













### A-B PALLET









































































### BEECH UNEDGED













### BEECH ONE SIDE UNEDGED







# BEECH SHORT SIZE GRADE









A GRADE

A GRADE

B GRADE

B GRADE

### BEECH SHORT SIZE













### BEECH ELEMENT













### BEECH ELEMENT













#### BEECH ELEMENT