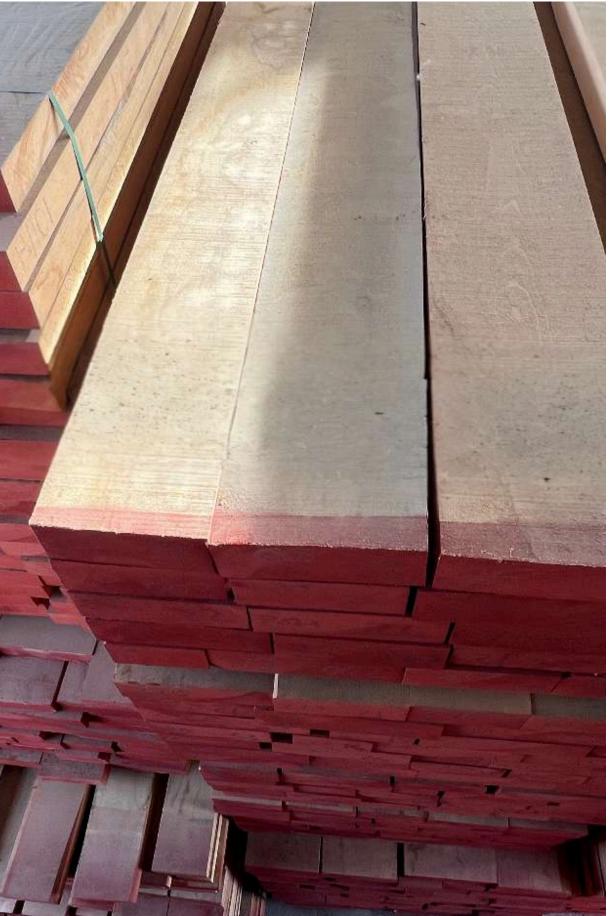

E

ORIGIN





%18

C-RUSTIC

FRESH



Grade A is our highest grade. Pieces from this grade have an uniform appearance, free of knots or red heart, the beauty of the beech wood being fully revealed.

**Details on quality** 

- 4 faces clear: no red heart, no knots.
- 3 faces clear: sound red heart track, one sound and not-penetrating knot on one face or edge.
  Notice: boards in 3FC grade are alowed in about 10% from whole quantity

Grade AB The allowed sound red heart to this quality is conferring a beautiful natural coloration to the wood and reveals its esthetic values.

Details on quality

AB: red heart allowed, few knots allowed including a penetrating one but not on each board.

Notice: boards with small defects are not exceeding 10% from whole quantity.



A GRADE

A GRADE



















A GRADE

A GRADE

A GRADE

### A GRADE













## A SIDE SURFACES



























B GRADE













B SIDE SURFACES





























































#### A GRADE PALLET













### A GRADE PALLET













#### **B PALLET**













### **B PALLET**













### A-B PALLET









































































### BEECH UNEDGED













### BEECH ONE SIDE UNEDGED







# BEECH SHORT SIZE GRADE









A GRADE

A GRADE

B GRADE

B GRADE

### BEECH SHORT SIZE













### BEECH ELEMENT













### BEECH ELEMENT













#### BEECH ELEMENT