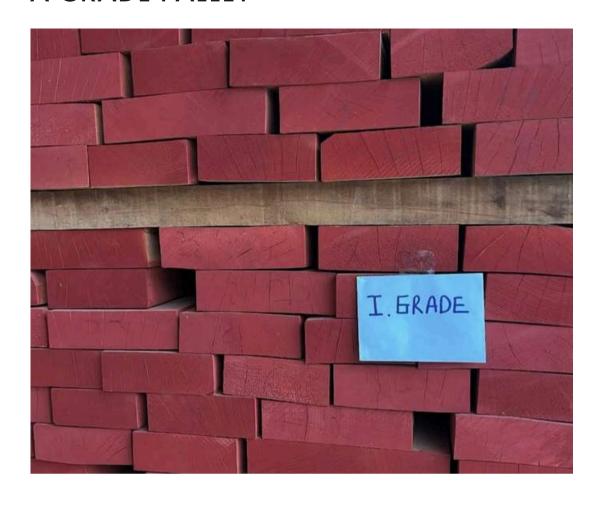

4 faces clear: no red heart, no knots.
- 3 faces clear: sound red heart track, one sound and not-penetrating knot on one face or edge.
  Notice: boards in 3FC grade are alowed in about 10% from whole quantity

Grade AB The allowed sound red heart to this quality is conferring a beautiful natural coloration to the wood and reveals its esthetic values.

Details on quality

AB: red heart allowed, few knots allowed including a penetrating one but not on each board.

Notice: boards with small defects are not exceeding 10% from whole quantity.



A GRADE

A GRADE



















A GRADE

A GRADE

A GRADE

### A GRADE













## A SIDE SURFACES



























B GRADE













B SIDE SURFACES





























































#### A GRADE PALLET













### A GRADE PALLET













#### **B PALLET**













### **B PALLET**













### A-B PALLET









































































### BEECH UNEDGED













### BEECH ONE SIDE UNEDGED







# BEECH SHORT SIZE GRADE









A GRADE

A GRADE

B GRADE

B GRADE

### BEECH SHORT SIZE













### BEECH ELEMENT













### BEECH ELEMENT













#### BEECH ELEMENT