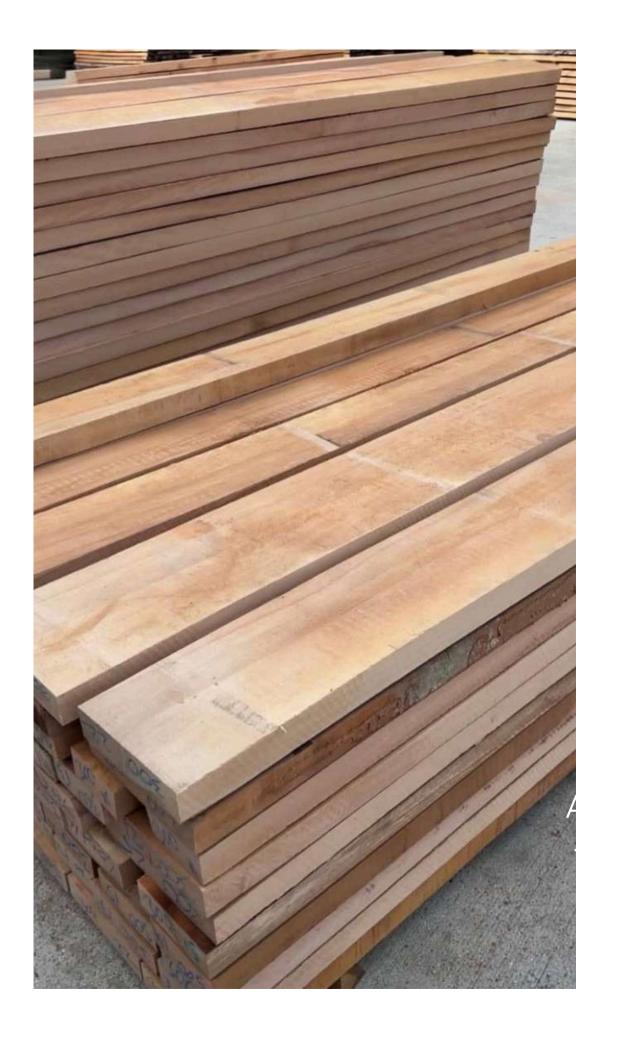

f the beech wood being fully revealed.

**Details on quality** 

- 4 faces clear: no red heart, no knots.
- 3 faces clear: sound red heart track, one sound and not-penetrating knot on one face or edge.
  Notice: boards in 3FC grade are alowed in about 10% from whole quantity

Grade AB The allowed sound red heart to this quality is conferring a beautiful natural coloration to the wood and reveals its esthetic values.

Details on quality

AB: red heart allowed, few knots allowed including a penetrating one but not on each board.

Notice: boards with small defects are not exceeding 10% from whole quantity.



A GRADE

A GRADE



















A GRADE

A GRADE

A GRADE

### A GRADE













## A SIDE SURFACES



























B GRADE













B SIDE SURFACES





























































#### A GRADE PALLET













### A GRADE PALLET













#### **B PALLET**













### **B PALLET**













### A-B PALLET









































































### BEECH UNEDGED













### BEECH ONE SIDE UNEDGED







# BEECH SHORT SIZE GRADE









A GRADE

A GRADE

B GRADE

B GRADE

### BEECH SHORT SIZE













### BEECH ELEMENT













### BEECH ELEMENT













#### BEECH ELEMENT