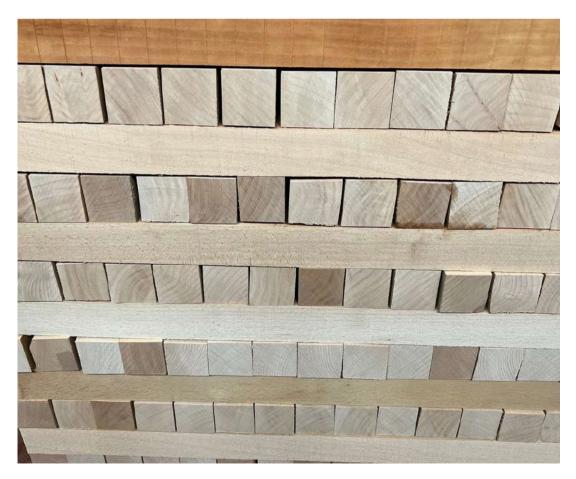

luding a penetrating one but not on each board.

Notice: boards with small defects are not exceeding 10% from whole quantity.



A GRADE

A GRADE



















A GRADE

A GRADE

A GRADE

### A GRADE













## A SIDE SURFACES



























B GRADE













B SIDE SURFACES





























































#### A GRADE PALLET













### A GRADE PALLET













#### **B PALLET**













### **B PALLET**













### A-B PALLET









































































### BEECH UNEDGED













### BEECH ONE SIDE UNEDGED







# BEECH SHORT SIZE GRADE









A GRADE

A GRADE

B GRADE

B GRADE

### BEECH SHORT SIZE













### BEECH ELEMENT













### BEECH ELEMENT













#### BEECH ELEMENT