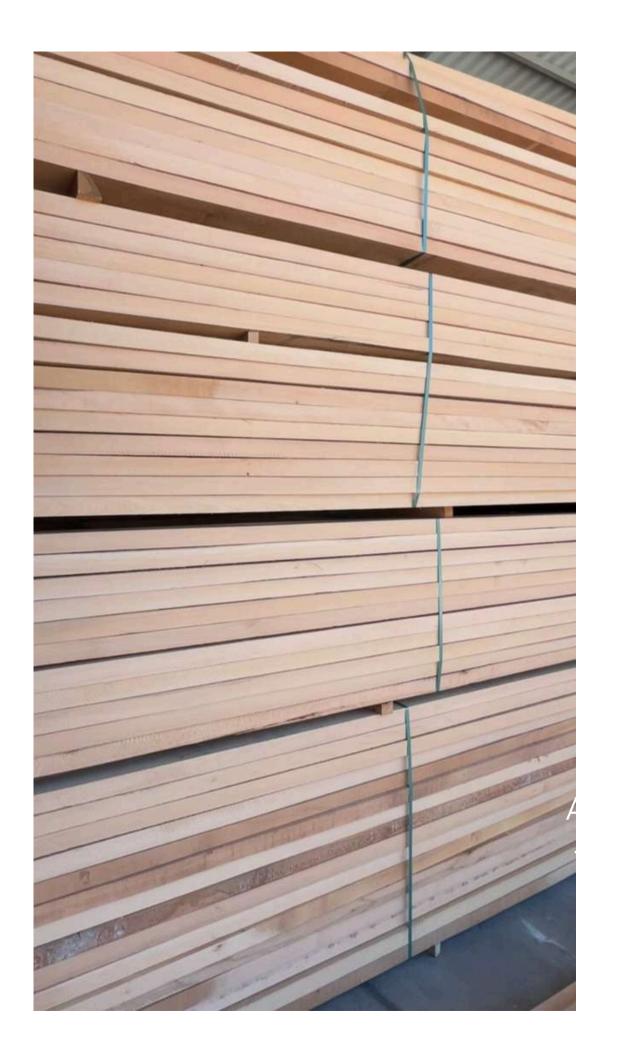

beech wood being fully revealed.

**Details on quality** 

- 4 faces clear: no red heart, no knots.
- 3 faces clear: sound red heart track, one sound and not-penetrating knot on one face or edge.
  Notice: boards in 3FC grade are alowed in about 10% from whole quantity

Grade AB The allowed sound red heart to this quality is conferring a beautiful natural coloration to the wood and reveals its esthetic values.

Details on quality

AB: red heart allowed, few knots allowed including a penetrating one but not on each board.

Notice: boards with small defects are not exceeding 10% from whole quantity.



A GRADE

A GRADE



















A GRADE

A GRADE

A GRADE

### A GRADE













## A SIDE SURFACES



























B GRADE













B SIDE SURFACES





























































#### A GRADE PALLET













### A GRADE PALLET













#### **B PALLET**













### **B PALLET**













### A-B PALLET









































































### BEECH UNEDGED













### BEECH ONE SIDE UNEDGED







# BEECH SHORT SIZE GRADE









A GRADE

A GRADE

B GRADE

B GRADE

### BEECH SHORT SIZE













### BEECH ELEMENT













### BEECH ELEMENT













#### BEECH ELEMENT