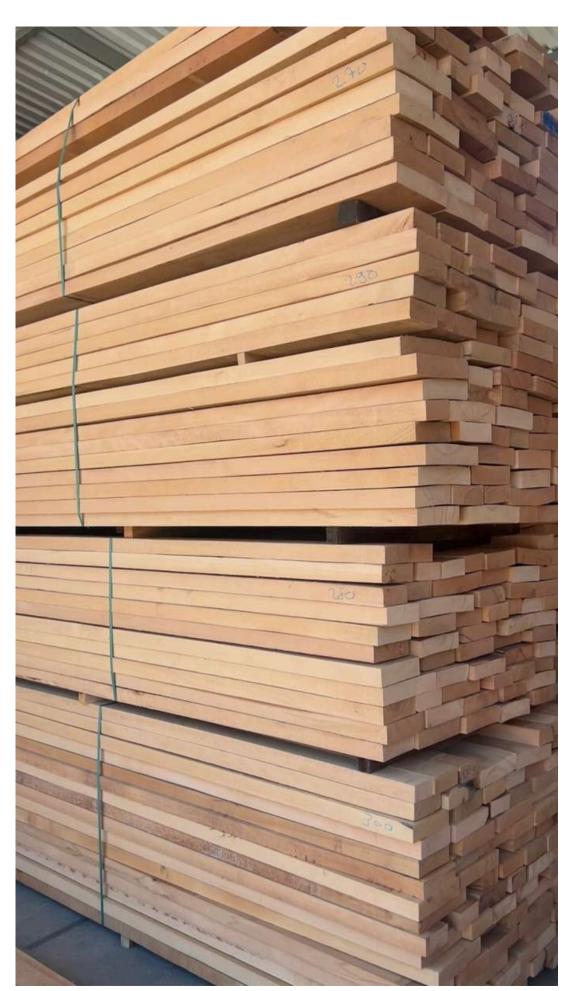

ech wood being fully revealed.

**Details on quality** 

- 4 faces clear: no red heart, no knots.
- 3 faces clear: sound red heart track, one sound and not-penetrating knot on one face or edge.
  Notice: boards in 3FC grade are alowed in about 10% from whole quantity

Grade AB The allowed sound red heart to this quality is conferring a beautiful natural coloration to the wood and reveals its esthetic values.

Details on quality

AB: red heart allowed, few knots allowed including a penetrating one but not on each board.

Notice: boards with small defects are not exceeding 10% from whole quantity.



A GRADE

A GRADE



















A GRADE

A GRADE

A GRADE

### A GRADE













## A SIDE SURFACES



























B GRADE













B SIDE SURFACES





























































#### A GRADE PALLET













### A GRADE PALLET













#### **B PALLET**













### **B PALLET**













### A-B PALLET









































































### BEECH UNEDGED













### BEECH ONE SIDE UNEDGED







# BEECH SHORT SIZE GRADE









A GRADE

A GRADE

B GRADE

B GRADE

### BEECH SHORT SIZE













### BEECH ELEMENT













### BEECH ELEMENT













#### BEECH ELEMENT