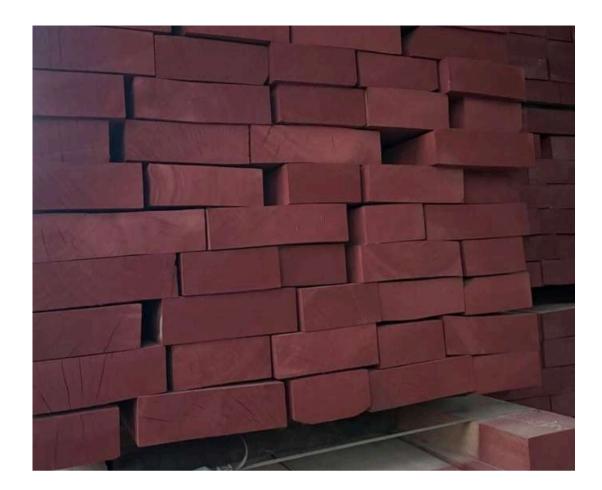

ce or edge.
  Notice: boards in 3FC grade are alowed in about 10% from whole quantity

Grade AB The allowed sound red heart to this quality is conferring a beautiful natural coloration to the wood and reveals its esthetic values.

Details on quality

AB: red heart allowed, few knots allowed including a penetrating one but not on each board.

Notice: boards with small defects are not exceeding 10% from whole quantity.



A GRADE

A GRADE



















A GRADE

A GRADE

A GRADE

### A GRADE













## A SIDE SURFACES



























B GRADE













B SIDE SURFACES





























































#### A GRADE PALLET













### A GRADE PALLET













#### **B PALLET**













### **B PALLET**













### A-B PALLET









































































### BEECH UNEDGED













### BEECH ONE SIDE UNEDGED







# BEECH SHORT SIZE GRADE









A GRADE

A GRADE

B GRADE

B GRADE

### BEECH SHORT SIZE













### BEECH ELEMENT













### BEECH ELEMENT













#### BEECH ELEMENT