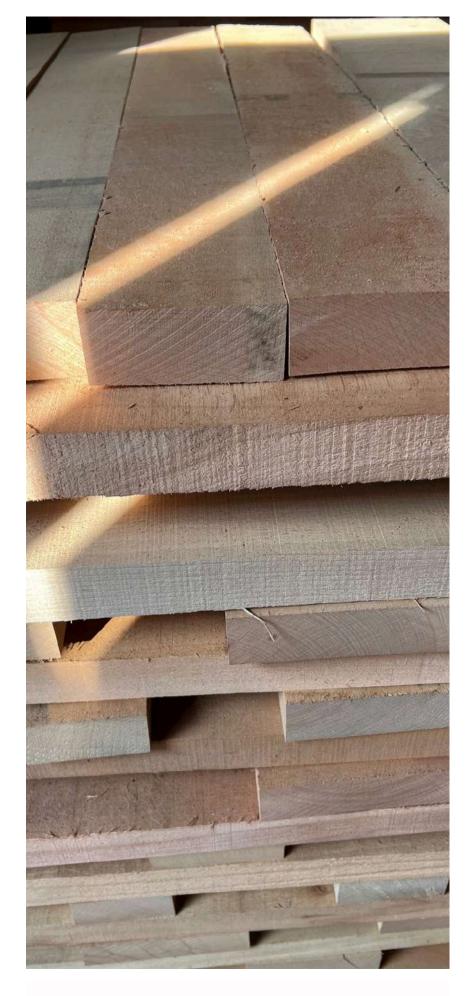

%18

C-RUSTIC

FRESH

Grade A is our highest grade. Pieces from this grade have an uniform appearance, free of knots or red heart, the beauty of the beech wood being fully revealed.

**Details on quality** 

- 4 faces clear: no red heart, no knots.
- 3 faces clear: sound red heart track, one sound and not-penetrating knot on one face or edge.
  Notice: boards in 3FC grade are alowed in about 10% from whole quantity

Grade AB The allowed sound red heart to this quality is conferring a beautiful natural coloration to the wood and reveals its esthetic values.

Details on quality

AB: red heart allowed, few knots allowed including a penetrating one but not on each board.