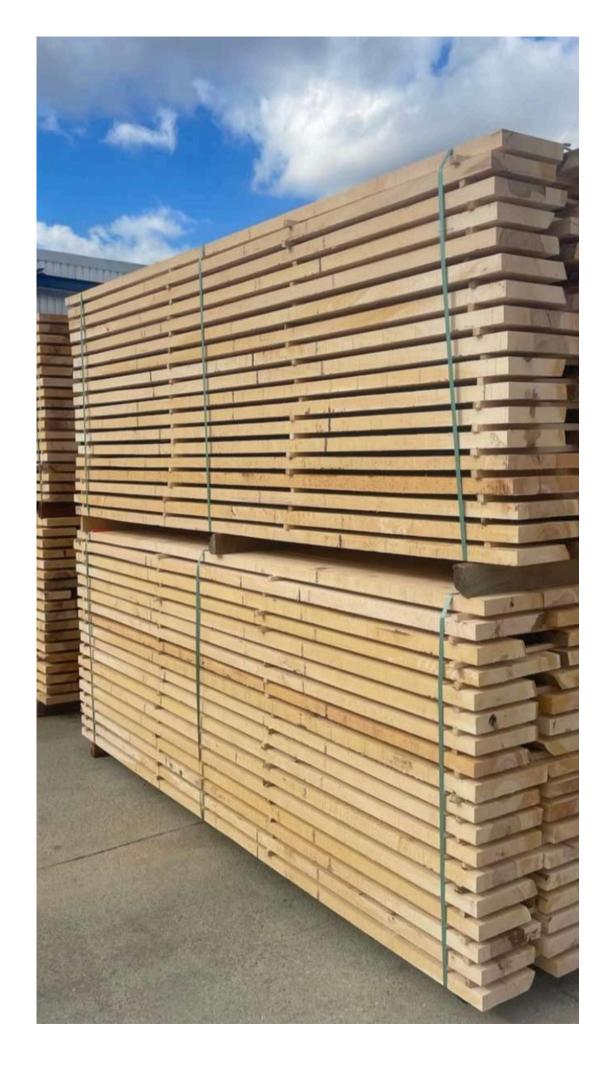

uality is conferring a beautiful natural coloration to the wood and reveals its esthetic values.

Details on quality

AB: red heart allowed, few knots allowed including a penetrating one but not on each board.

Notice: boards with small defects are not exceeding 10% from whole quantity.



A GRADE

A GRADE



















A GRADE

A GRADE

A GRADE

### A GRADE













## A SIDE SURFACES



























B GRADE













B SIDE SURFACES





























































#### A GRADE PALLET













### A GRADE PALLET













#### **B PALLET**













### **B PALLET**













### A-B PALLET









































































### BEECH UNEDGED













### BEECH ONE SIDE UNEDGED







# BEECH SHORT SIZE GRADE









A GRADE

A GRADE

B GRADE

B GRADE

### BEECH SHORT SIZE













### BEECH ELEMENT













### BEECH ELEMENT













#### BEECH ELEMENT