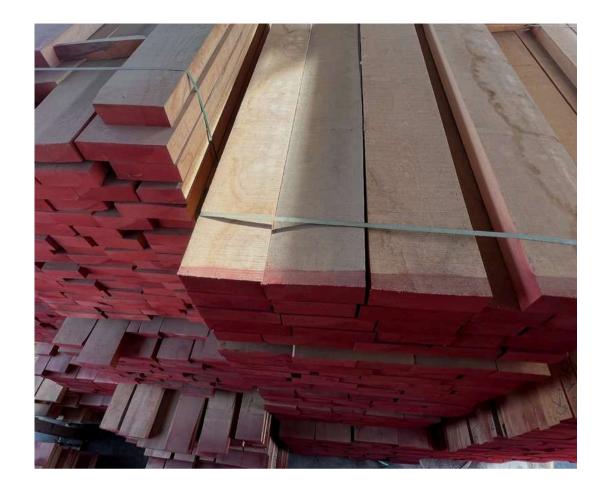

r highest grade. Pieces from this grade have an uniform appearance, free of knots or red heart, the beauty of the beech wood being fully revealed.

**Details on quality** 

- 4 faces clear: no red heart, no knots.
- 3 faces clear: sound red heart track, one sound and not-penetrating knot on one face or edge.
  Notice: boards in 3FC grade are alowed in about 10% from whole quantity

Grade AB The allowed sound red heart to this quality is conferring a beautiful natural coloration to the wood and reveals its esthetic values.

Details on quality

AB: red heart allowed, few knots allowed including a penetrating one but not on each board.

Notice: boards with small defects are not exceeding 10% from whole quantity.



A GRADE

A GRADE



















A GRADE

A GRADE

A GRADE

### A GRADE













## A SIDE SURFACES



























B GRADE













B SIDE SURFACES





























































#### A GRADE PALLET













### A GRADE PALLET













#### **B PALLET**













### **B PALLET**













### A-B PALLET









































































### BEECH UNEDGED













### BEECH ONE SIDE UNEDGED







# BEECH SHORT SIZE GRADE









A GRADE

A GRADE

B GRADE

B GRADE

### BEECH SHORT SIZE













### BEECH ELEMENT













### BEECH ELEMENT













#### BEECH ELEMENT