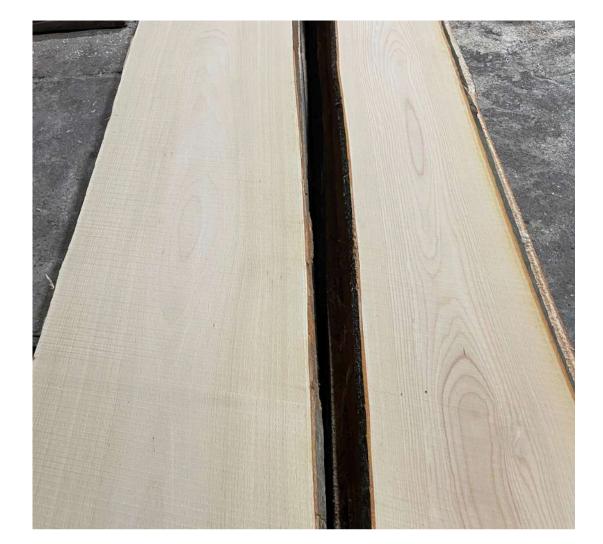

e AB The allowed sound red heart to this quality is conferring a beautiful natural coloration to the wood and reveals its esthetic values.

Details on quality

AB: red heart allowed, few knots allowed including a penetrating one but not on each board.

Notice: boards with small defects are not exceeding 10% from whole quantity.



A GRADE

A GRADE



















A GRADE

A GRADE

A GRADE

### A GRADE













## A SIDE SURFACES



























B GRADE













B SIDE SURFACES





























































#### A GRADE PALLET













### A GRADE PALLET













#### **B PALLET**













### **B PALLET**













### A-B PALLET









































































### BEECH UNEDGED













### BEECH ONE SIDE UNEDGED







# BEECH SHORT SIZE GRADE









A GRADE

A GRADE

B GRADE

B GRADE

### BEECH SHORT SIZE













### BEECH ELEMENT













### BEECH ELEMENT













#### BEECH ELEMENT