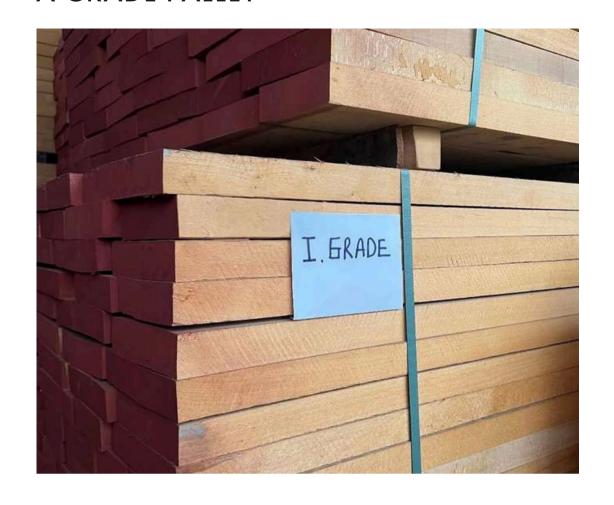

knots.
- 3 faces clear: sound red heart track, one sound and not-penetrating knot on one face or edge.
  Notice: boards in 3FC grade are alowed in about 10% from whole quantity

Grade AB The allowed sound red heart to this quality is conferring a beautiful natural coloration to the wood and reveals its esthetic values.

Details on quality

AB: red heart allowed, few knots allowed including a penetrating one but not on each board.

Notice: boards with small defects are not exceeding 10% from whole quantity.



A GRADE

A GRADE



















A GRADE

A GRADE

A GRADE

### A GRADE













## A SIDE SURFACES



























B GRADE













B SIDE SURFACES





























































#### A GRADE PALLET













### A GRADE PALLET













#### **B PALLET**













### **B PALLET**













### A-B PALLET









































































### BEECH UNEDGED













### BEECH ONE SIDE UNEDGED







# BEECH SHORT SIZE GRADE









A GRADE

A GRADE

B GRADE

B GRADE

### BEECH SHORT SIZE













### BEECH ELEMENT













### BEECH ELEMENT













#### BEECH ELEMENT