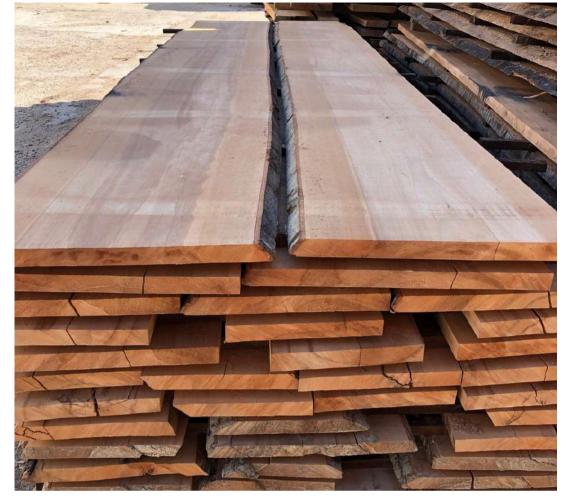

ade AB The allowed sound red heart to this quality is conferring a beautiful natural coloration to the wood and reveals its esthetic values.

Details on quality

AB: red heart allowed, few knots allowed including a penetrating one but not on each board.

Notice: boards with small defects are not exceeding 10% from whole quantity.



A GRADE

A GRADE



















A GRADE

A GRADE

A GRADE

### A GRADE













## A SIDE SURFACES



























B GRADE













B SIDE SURFACES





























































#### A GRADE PALLET













### A GRADE PALLET













#### **B PALLET**













### **B PALLET**













### A-B PALLET









































































### BEECH UNEDGED













### BEECH ONE SIDE UNEDGED







# BEECH SHORT SIZE GRADE









A GRADE

A GRADE

B GRADE

B GRADE

### BEECH SHORT SIZE













### BEECH ELEMENT













### BEECH ELEMENT













#### BEECH ELEMENT