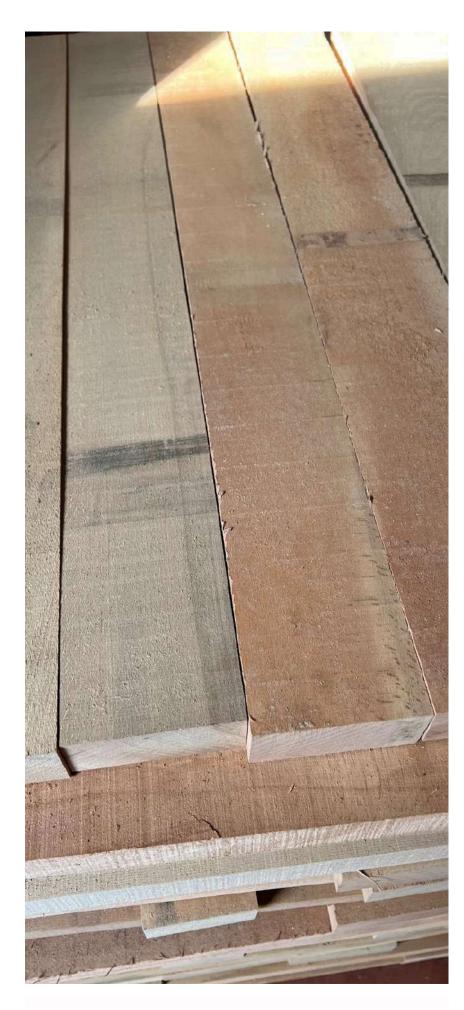

%18

C-RUSTIC

FRESH

Grade A is our highest grade. Pieces from this grade have an uniform appearance, free of knots or red heart, the beauty of the beech wood being fully revealed.

**Details on quality** 

- 4 faces clear: no red heart, no knots.
- 3 faces clear: sound red heart track, one sound and not-penetrating knot on one face or edge.
  Notice: boards in 3FC grade are alowed in about 10% from whole quantity

Grade AB The allowed sound red heart to this quality is conferring a beautiful natural coloration to the wood and reveals its esthetic values.

Details on quality

AB: red heart allowed, few knots allowed including a penetrating one but not on each board.