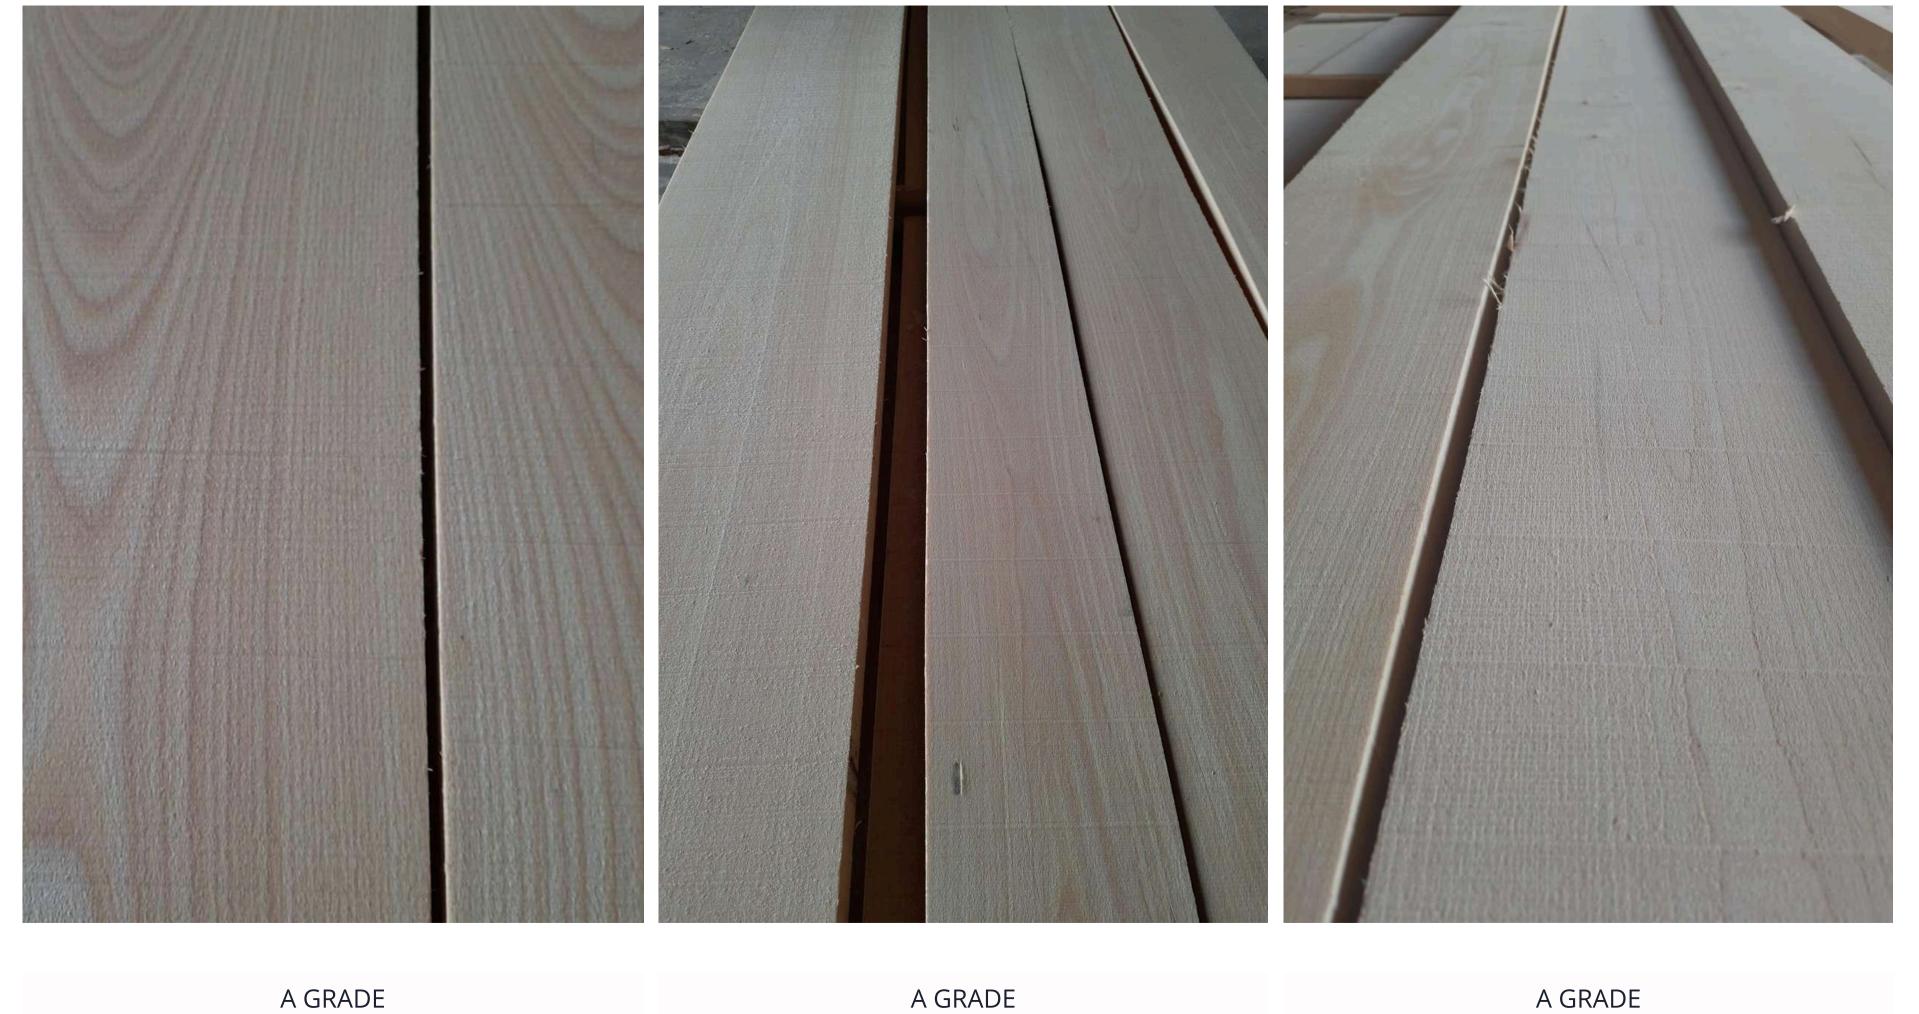

%18

C-RUSTIC

FRESH

Grade A is our highest grade. Pieces from this grade have an uniform appearance, free of knots or red heart, the beauty of the beech wood being fully revealed.

**Details on quality** 

- 4 faces clear: no red heart, no knots.
- 3 faces clear: sound red heart track, one sound and not-penetrating knot on one face or edge.
  Notice: boards in 3FC grade are alowed in about 10% from whole quantity

Notice: boards with small defects are not exceeding 10% from whole quantity.

A GRADE

A GRADE

A GRADE

A GRADE

A GRADE

### A GRADE