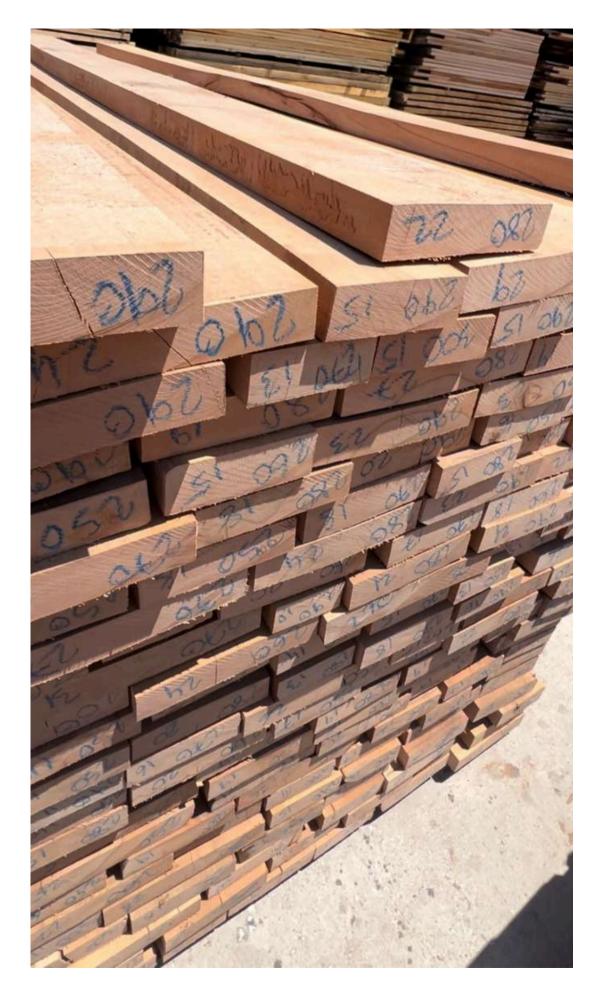

of the beech wood being fully revealed.

**Details on quality** 

- 4 faces clear: no red heart, no knots.
- 3 faces clear: sound red heart track, one sound and not-penetrating knot on one face or edge.
  Notice: boards in 3FC grade are alowed in about 10% from whole quantity

Grade AB The allowed sound red heart to this quality is conferring a beautiful natural coloration to the wood and reveals its esthetic values.

Details on quality

AB: red heart allowed, few knots allowed including a penetrating one but not on each board.

Notice: boards with small defects are not exceeding 10% from whole quantity.



A GRADE

A GRADE



















A GRADE

A GRADE

A GRADE

### A GRADE













## A SIDE SURFACES



























B GRADE













B SIDE SURFACES





























































#### A GRADE PALLET













### A GRADE PALLET













#### **B PALLET**













### **B PALLET**













### A-B PALLET









































































### BEECH UNEDGED













### BEECH ONE SIDE UNEDGED







# BEECH SHORT SIZE GRADE









A GRADE

A GRADE

B GRADE

B GRADE

### BEECH SHORT SIZE













### BEECH ELEMENT













### BEECH ELEMENT













#### BEECH ELEMENT