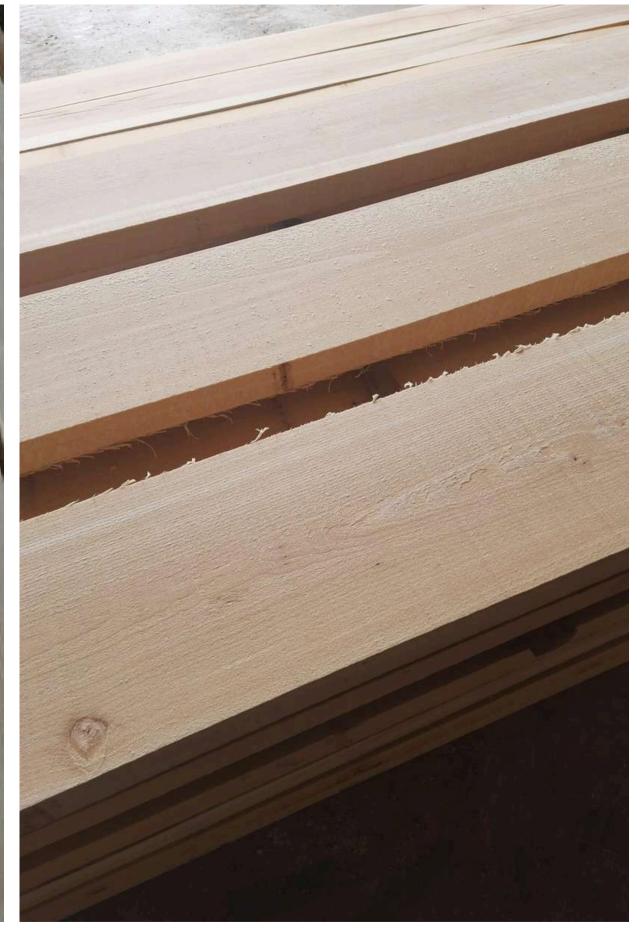

ve an uniform appearance, free of knots or red heart, the beauty of the beech wood being fully revealed.

**Details on quality** 

- 4 faces clear: no red heart, no knots.
- 3 faces clear: sound red heart track, one sound and not-penetrating knot on one face or edge.
  Notice: boards in 3FC grade are alowed in about 10% from whole quantity

Grade AB The allowed sound red heart to this quality is conferring a beautiful natural coloration to the wood and reveals its esthetic values.

Details on quality

AB: red heart allowed, few knots allowed including a penetrating one but not on each board.

Notice: boards with small defects are not exceeding 10% from whole quantity.



A GRADE

A GRADE



















A GRADE

A GRADE

A GRADE

### A GRADE













## A SIDE SURFACES



























B GRADE













B SIDE SURFACES





























































#### A GRADE PALLET













### A GRADE PALLET













#### **B PALLET**













### **B PALLET**













### A-B PALLET









































































### BEECH UNEDGED













### BEECH ONE SIDE UNEDGED







# BEECH SHORT SIZE GRADE









A GRADE

A GRADE

B GRADE

B GRADE

### BEECH SHORT SIZE













### BEECH ELEMENT













### BEECH ELEMENT













#### BEECH ELEMENT