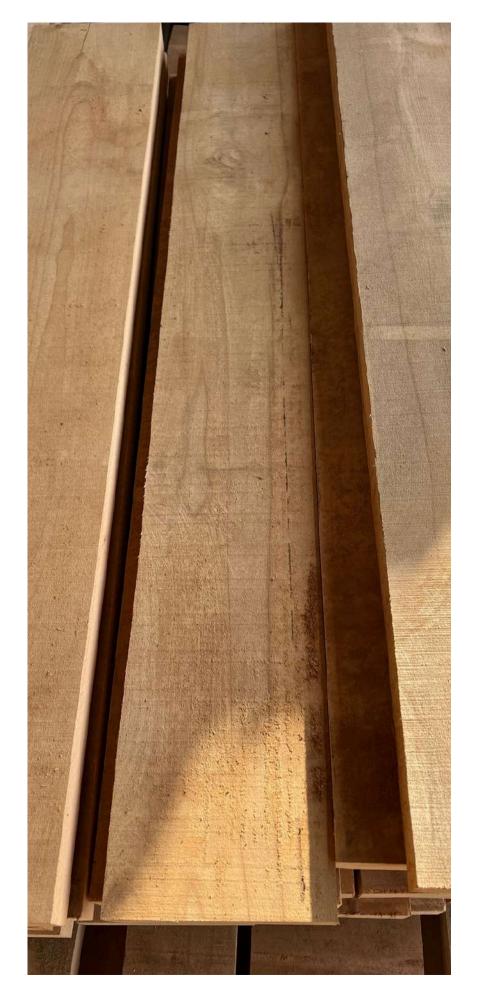

%18

C-RUSTIC

FRESH

Grade A is our highest grade. Pieces from this grade have an uniform appearance, free of knots or red heart, the beauty of the beech wood being fully revealed.

**Details on quality** 

- 4 faces clear: no red heart, no knots.
- 3 faces clear: sound red heart track, one sound and not-penetrating knot on one face or edge.
  Notice: boards in 3FC grade are alowed in about 10% from whole quantity

Grade AB The allowed sound red heart to this quality is conferring a beautiful natural coloration to the wood and reveals its esthetic values.

Details on quality

AB: red heart allowed, few knots allowed including a penetrating one but not on each board.