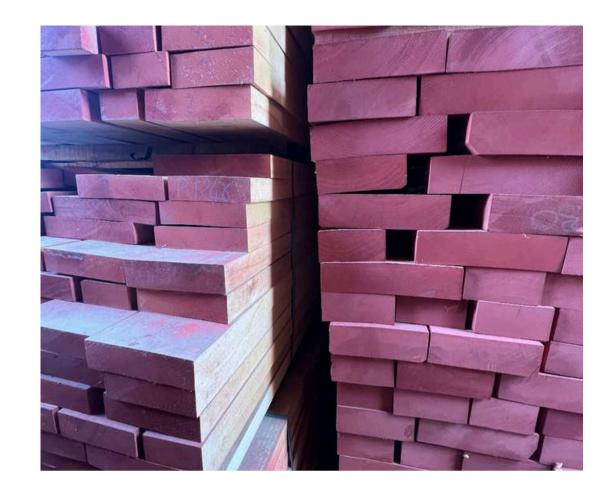

or edge.
  Notice: boards in 3FC grade are alowed in about 10% from whole quantity

Grade AB The allowed sound red heart to this quality is conferring a beautiful natural coloration to the wood and reveals its esthetic values.

Details on quality

AB: red heart allowed, few knots allowed including a penetrating one but not on each board.

Notice: boards with small defects are not exceeding 10% from whole quantity.



A GRADE

A GRADE



















A GRADE

A GRADE

A GRADE

### A GRADE













## A SIDE SURFACES



























B GRADE













B SIDE SURFACES





























































#### A GRADE PALLET













### A GRADE PALLET













#### **B PALLET**













### **B PALLET**













### A-B PALLET









































































### BEECH UNEDGED













### BEECH ONE SIDE UNEDGED







# BEECH SHORT SIZE GRADE









A GRADE

A GRADE

B GRADE

B GRADE

### BEECH SHORT SIZE













### BEECH ELEMENT













### BEECH ELEMENT













#### BEECH ELEMENT